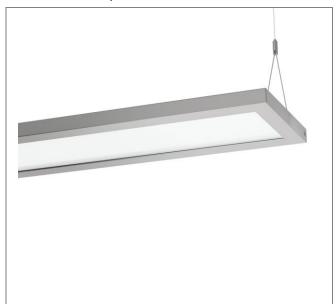

## PERFORMANCE IN LIGHTING

ART.: 8629461783430

SL629 PL PRISM D/I

Art.: 8629461783430, SL629 PL, Prismenstruktur, 69W, 4000K, Driver static, 1544mm, Symmetrical - Direct / indirect, Grey, LED suspended luminaire for interior, comprising: Housing made of steel sheet, die-cast aluminium end caps, powder painted / Prismatic cover for efficient light diffusion, glare reduction and a high level of uniformity / Direct / indirect light distribution / LED Sidelight-Technology for a homogenous light distribution over the entire area of the cover / Colour rendering index Ra > 80 / Colour tolerance according to MacAdam = 3 SDCM / Light engine can be replaced by means of a slide-in mechanism / Complete with steel suspension cable (1.5 m), transparent power cord and ceiling rose / VDU application suitable acc. to EN 12464-1 (see table) / Special colour versions available upon request