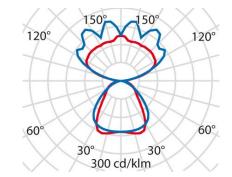

**Connected load** 69 W **Luminous flux** 8410 lm **Efficiency** 121 lm/W Colour temperature 4000K Colour rendering (CRI) 80 **IP class** 20 **Nominal voltage** 220 - 240 V Colour GR-RAL9006 **UGR** 11,3

Glare control