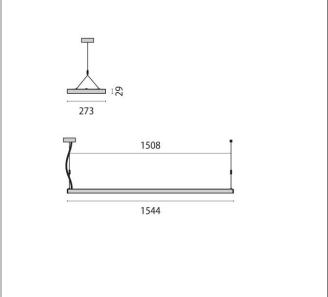

## PERFORMANCE IN LIGHTING

ART.: 8629461783430

SL629 PL PRISM D/I

Art.: 8629461783430, SL629 PL, Prismenstruktur, 69W, 4000K, Driver static, 1544mm, Symmetrical - Direct / indirect, Grey, LED suspended luminaire for interior, comprising: Housing made of steel sheet, die-cast aluminium end caps, powder painted / Prismatic cover for efficient light diffusion, glare reduction and a high level of uniformity / Direct / indirect light distribution / LED Sidelight-Technology for a homogenous light distribution over the entire area of the cover / Colour rendering index Ra > 80 / Colour tolerance according to MacAdam = 3 SDCM / Light engine can be replaced by means of a slide-in mechanism / Complete with steel suspension cable (1.5 m), transparent power cord and ceiling rose / VDU application suitable acc. to EN 12464-1 (see table) / Special colour versions available upon request