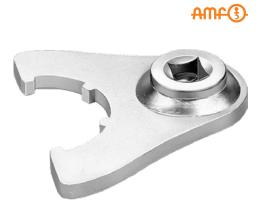

# **Collet chuck key with holder for torque wrench** For clamping nuts (ER) in accordance with DIN 6499.

#### Version:

- For NC lathes
- For controlled tightening of clamping nuts using a torque wrench
- Drive: 1/2" square with ball-securing groove.
- Hardened and galvanised special steel.

### Advantage:

Spindle damage can be avoided by controlled tightening when changing tools in the machine.

| Art. no.                       | 23308 316 |
|--------------------------------|-----------|
| Suitable for clamping nut type | ER 16     |
| Length                         | 45 mm     |
| Drive                          | 1/2 inch  |