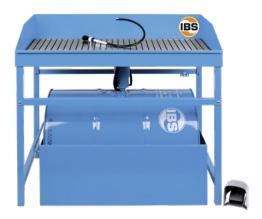

# part cleaning device with large work surface and high load-bearing capacity complete set including cleaner

## Application:

ideal for cleaning, especially large and heavy parts.

#### Version:

- Connection of a 200 I cleaning agent drum by means of a mantle tap connection
- at workbench height with very large work surface.
- including cleaner
- GS-tested in this combination

## Advantage:

• strong, solid construction for durability.

#### Delivery:

part cleaning device, pump, brush, collection tray and cleaner.

| Art. no.               | 50058 026     |  |
|------------------------|---------------|--|
| Width                  | 1145 mm       |  |
| Height                 | 1050 mm       |  |
| Working height         | 870 mm        |  |
| Working surface width  | 1135 mm       |  |
| Working surface depth  | 660 mm        |  |
| Load-carrying capacity | 250 kg        |  |
| Suitable for container | 200 litres    |  |
| Container connection   | Sheath plug   |  |
| Operating voltage      | 230 V/AC/DC   |  |
| Colour                 | Blue          |  |
| Design                 | With Purgasol |  |