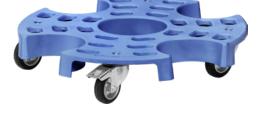

## **"Tyre trolley" tyre roller** For tyres and complete wheels

## Application:

Clever roller for easy transport and effective storage of wheels and tyres from cars to SUVs

## Version:

- Platform made of glass-fibre-reinforced polypropylene.
- Designed for 8 tyres or 4 complete wheels.
- Practical material trough for storing small parts.
- Easy and secure stacking.
- Compatible with FETRA tyre carts.