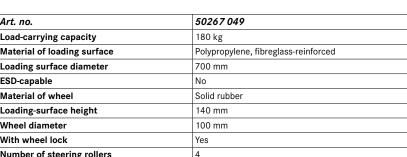

| Art. no.                    | 50267 049                            |
|-----------------------------|--------------------------------------|
| Load-carrying capacity      | 180 kg                               |
| Material of loading surface | Polypropylene, fibreglass-reinforced |
| Loading surface diameter    | 700 mm                               |
| ESD-capable                 | No                                   |
| Material of wheel           | Solid rubber                         |
| Loading-surface height      | 140 mm                               |
| Wheel diameter              | 100 mm                               |
| With wheel lock             | Yes                                  |
| Number of steering rollers  | 4                                    |
| Colour                      | Blue                                 |