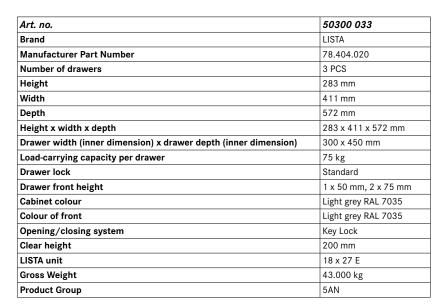

# **Drawer cabinets**

Stationary



## Application:

For day-to-day heavy-duty use in workshops

#### **Execution:**

- All drawers with full extension
- Individual drawer lock as standard feature to prevent the cabinet from tipping over
- Perforated, slotted drawers provide a secure hold
- Very robust construction for a wide variety of applications and very demanding requirements

## Advantage:

- Optimum wall height to keep items from falling out and getting lost
- Folding handle strips for simple, clean and protected labelling
- High quality made in Germany and Swiss-made
- Runs perfectly smoothly and easily due to the lack of crossbars on the differential extension slide
- Full extension clear overview and optimal access





## EAN

7612269076899