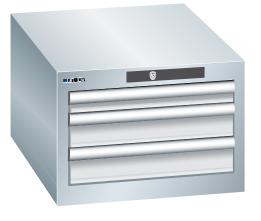

# **Drawer cabinets**

Stationary

## Application:

For day-to-day heavy-duty use in workshops

#### **Execution:**

- All drawers with full extension
- Individual drawer lock as standard feature to prevent the cabinet from tipping over
- Perforated, slotted drawers provide a secure hold
- Very robust construction for a wide variety of applications and very demanding requirements