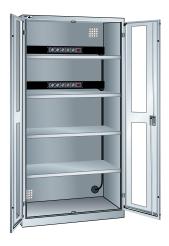

# **Battery charging cabinets** with hinged doors

# Application:

For central supply of batteries and electrical devices

# Advantage:

■ Cable openings for protected and orderly cable management

| Art. no.                          | 50306 258                            |
|-----------------------------------|--------------------------------------|
| Door design                       | Double wing door with viewing window |
| Height                            | 1950 mm                              |
| Clear height                      | 1835 mm                              |
| Width                             | 1000 mm                              |
| Depth                             | 580 mm                               |
| Number of shelves                 | 4 PCS                                |
| Load-carrying capacity per shelf  | 60 kg                                |
| Number of multiple socket outlets | 2 PCS                                |
| Opening/closing system            | Key Lock                             |
| Body colour                       | Light grey RAL 7035                  |
| Colour of front                   | Light grey RAL 7035                  |
| Туре                              | D / Schuko2 x 5-way (230 V)          |
| Assembly position                 | Rear panel                           |
| Number of sockets (Safety plug)   | 5 PCS                                |