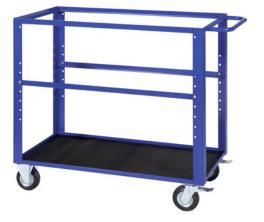

# **CNC transport trolley**

For equipping with support profiles no. 50654 310-358 and accessories

#### **Execution:**

- Stable angled sheet steel structure with push handle and one fixed loading platform at the bottom
- Customised fitting possible: The trolley can be fitted with different tool holders (support profiles no. 50654 310-358) and deposit trays (ref. no. 710-730)
- Maximum 6 support profiles, no. 50654 310-358 can be inserted per storage level or
- 5 support profiles no. 50654 310-358 and 1 deposit tray, small (ref. no. 730) or
- Three support profiles no. 50654 310-358 and 1 deposit tray, medium (ref. no. 720) or
- 1 deposit tray, large (ref. no. 710) over the entire width
- Lower loading area, welded, equipped with a ribbed rubber mat
- Wheeled with 2 fixed and 2 guide rollers made of solid rubber, 2 wheel stops provided as standard