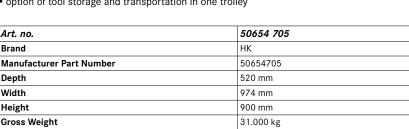

### Advantage:

- Secure storage and retrieval of CNC tools
- option of tool storage and transportation in one trolley

| Art. no.                 | 50654 705 |
|--------------------------|-----------|
| Brand                    | НК        |
| Manufacturer Part Number | 50654705  |
| Depth                    | 520 mm    |
| Width                    | 974 mm    |
| Height                   | 900 mm    |
| Gross Weight             | 31.000 kg |
| Product Group            | 507       |