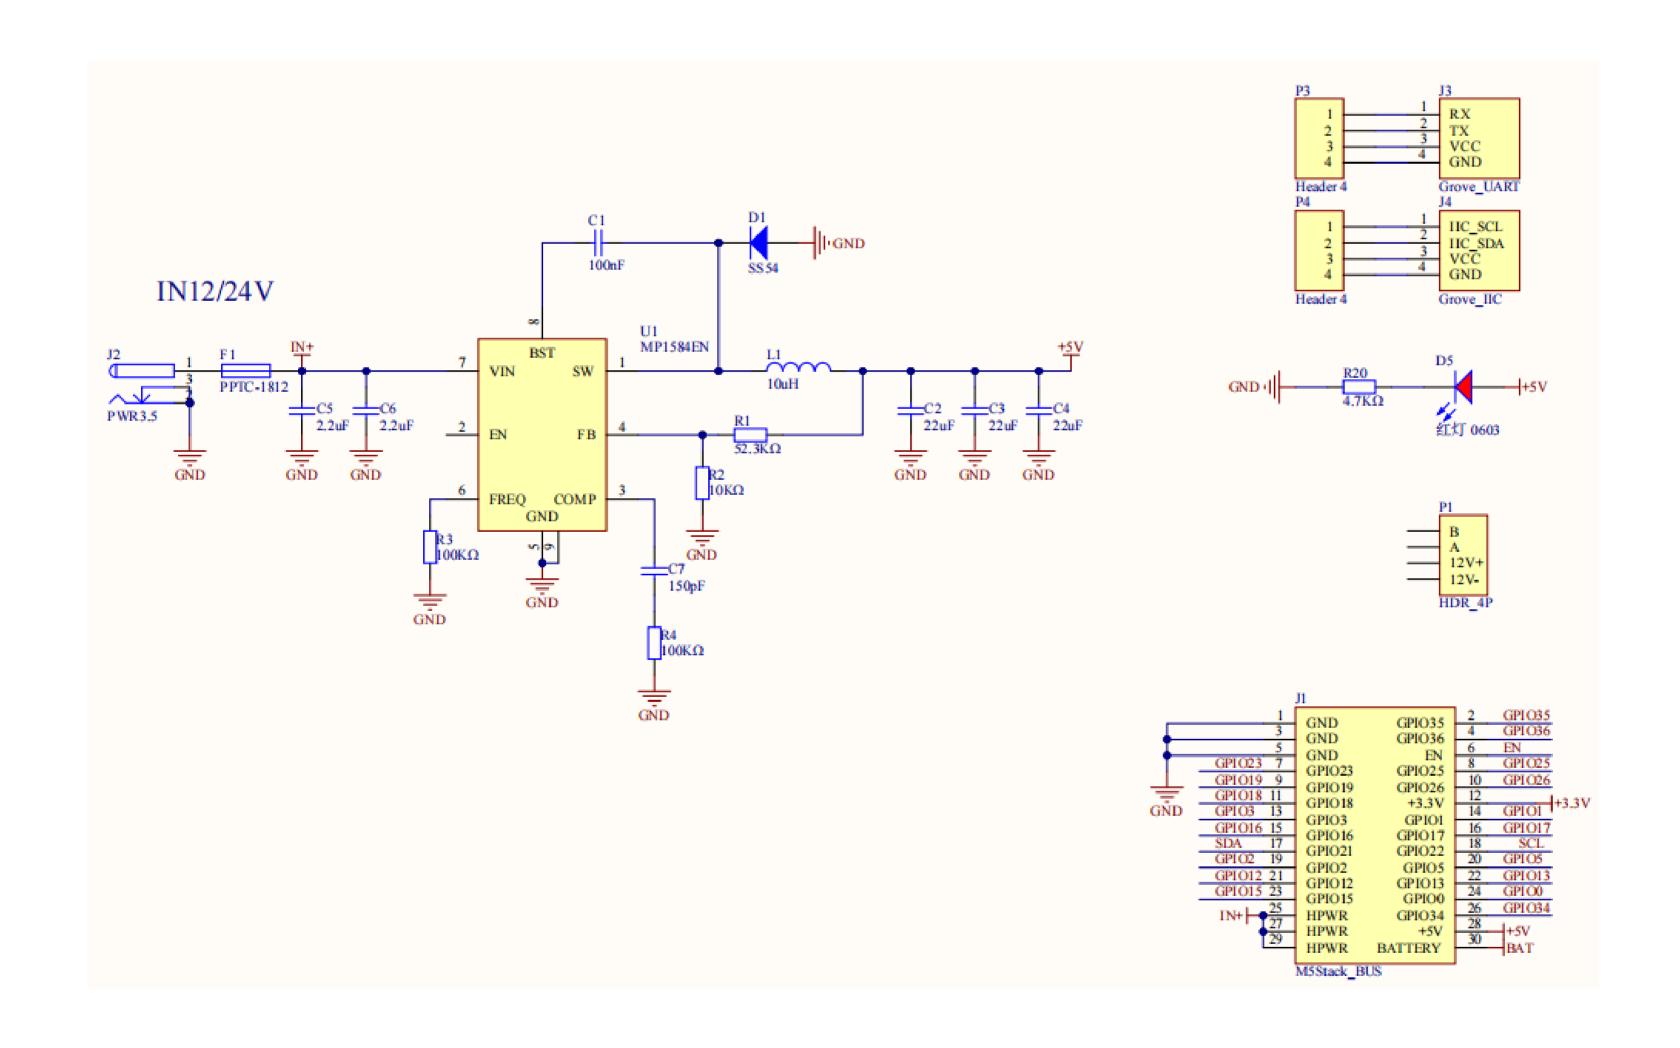

### Schematic

## Specification

| Resources                 | Parameters          |
|---------------------------|---------------------|
| DC-DC Convertor chip      | MP1584              |
| Wide Input Range          | 9-24V               |
| Continuous Output Current | 2A                  |
| Output Voltage            | 5V                  |
| Product Size              | 54mm × 54mm × 28mm  |
| Package Size              | 105mm × 65mm × 40mm |
| Product Weight            | 27.1g               |
| Package Weight            | 133.7g              |