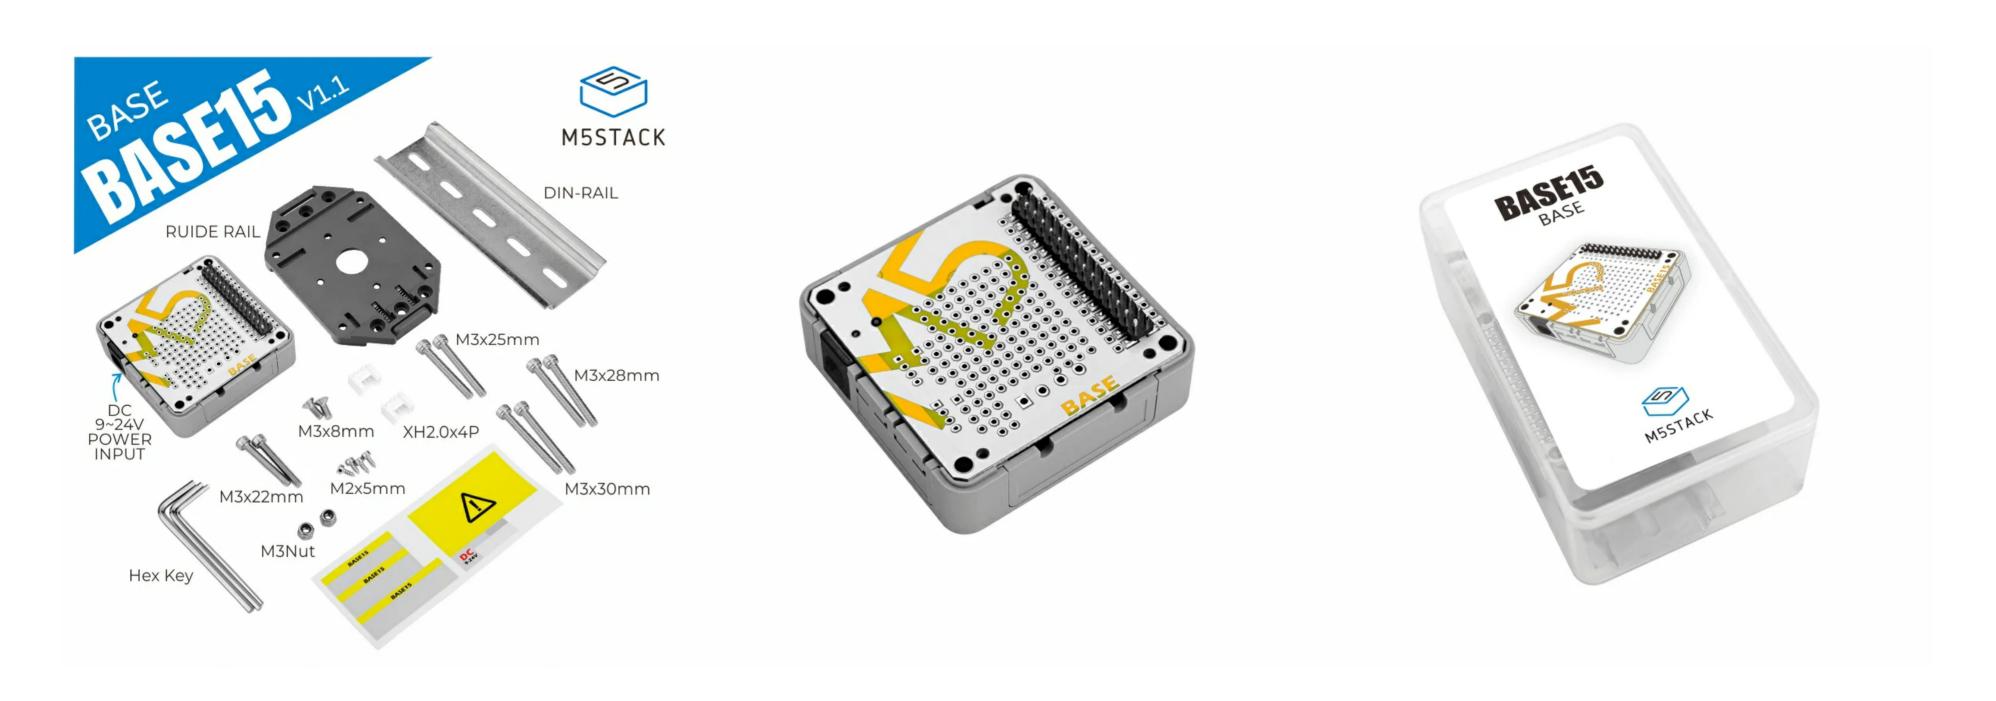

### Includes

- 1x Base15 V1.1 Proto Board
- 1x Base15 V1.1 base case
- 2x HY2.0-4P terminal

- 1x 1.5mm hex key
- 1x 2.0mm hex key
- 1x 2.5mm hex key
- 1x 35mm silver metal rail
- 1x 35mm black rail clip
- 2x M3\*8mm screws (countersunk head, mechanical teeth)
- 2x M3\*22mm screws (cup head, mechanical teeth)
- 2x M3\*25mm screws (cup head, mechanical teeth)
- 2x M3\*28mm screws (cup head, mechanical teeth)
- 2x M3\*30mm screws (cup head, mechanical teeth)
- 4x M2\*5mm screws (cup head, self-tapping)
- 2x M3 nuts (with anti-skid rubber ring)
- 1x product sticker