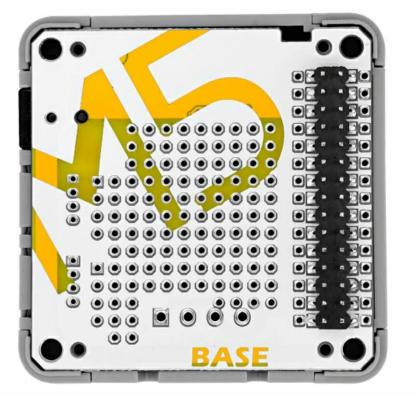

### Description

Base15 V1.1 is a "5x5cm system" universal functional base, the thickness of the product is 15mm (excluding the busbar pin header), including 9~24V to 5V DCDC circuit and 2 custom Grove expansion ports, as well as the PCB center 2.54mm spacing hole board area, users can independently add circuit functions. A variety of fixing methods are reserved in the structure, supporting DIN rail, wall mounting, screw fixing, and bottom M12 connector fixing. This product is mainly used for customers to customize the function base. (Customers can contact the official deep customization)

#### **Features**

- Built-in 9-24V to 5V DCDC circuit
- Rails, wall mounting, screws and M12 fastening
- 2.54MM HOLE PLATE
- Includes 2 Grove expansion ports
- Custom add circuits