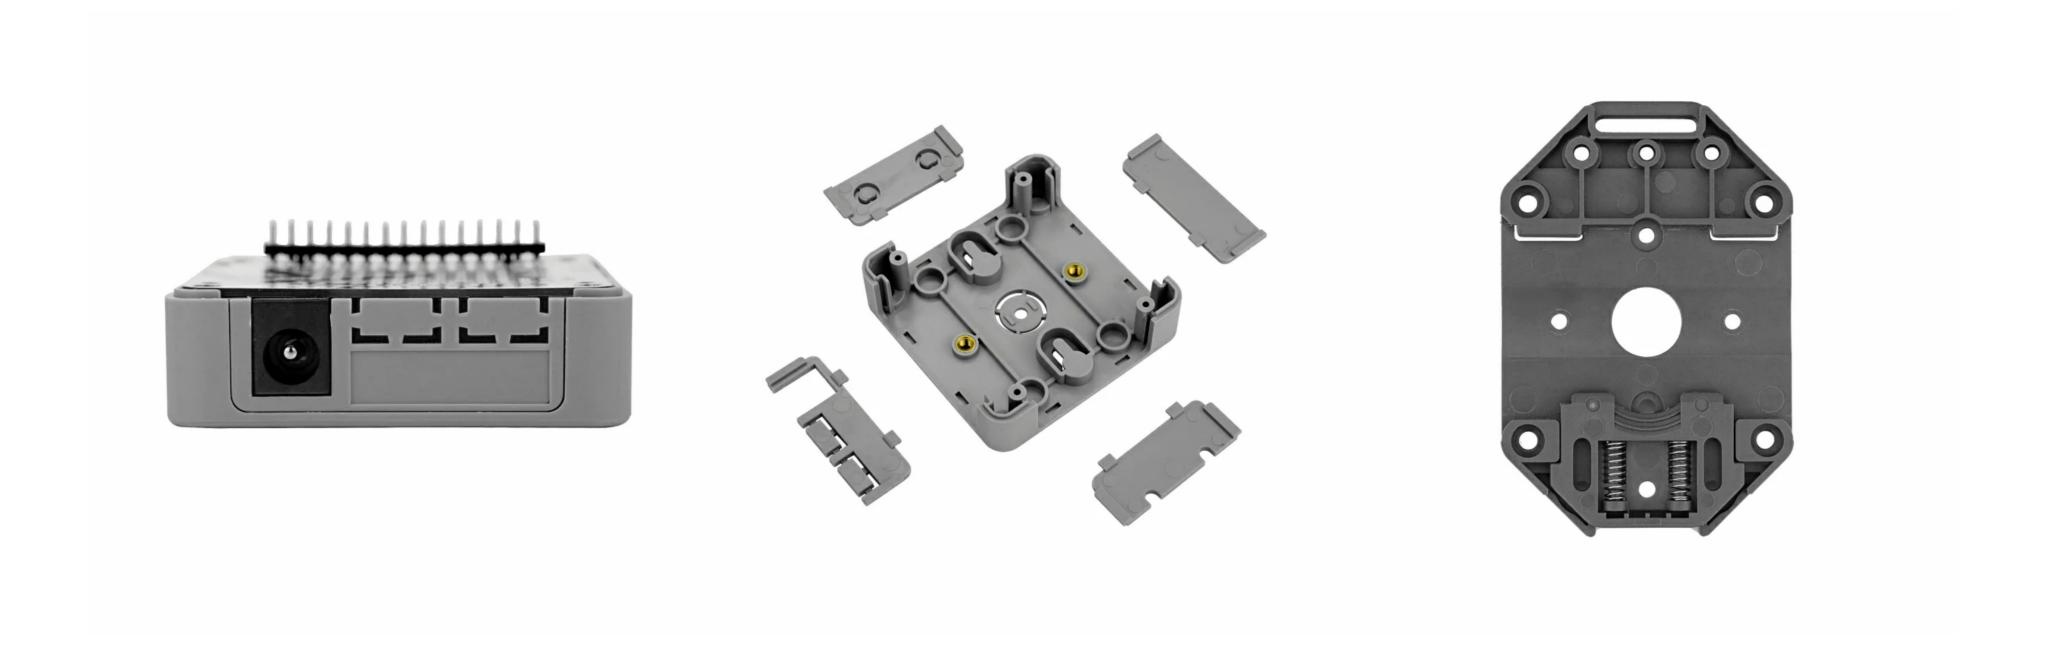

### Description

Base15 V1.1 is a "5x5cm system" universal functional base, the thickness of the product is 15mm (excluding the busbar pin header), including 9~24V to 5V DCDC circuit and 2 custom Grove expansion ports, as well as the PCB center 2.54mm spacing hole board area, users can independently add circuit functions. A variety of fixing methods are reserved in the structure, supporting DIN rail, wall mounting, screw fixing, and bottom M12 connector fixing. This product is mainly used for customers to customize the function base. (Customers can contact the official deep customization)

#### **Features**

- Built-in 9-24V to 5V DCDC circuit
- Rails, wall mounting, screws and M12 fastening
- 2.54MM HOLE PLATE
- Includes 2 Grove expansion ports
- Custom add circuits

### Includes

- 1x Base15 V1.1 Proto Board
- 1x Base15 V1.1 base case
- 2x HY2.0-4P terminal

- 1x 1.5mm hex key
- 1x 2.0mm hex key
- 1x 2.5mm hex key
- 1x 35mm silver metal rail
- 1x 35mm black rail clip
- 2x M3\*8mm screws (countersunk head, mechanical teeth)
- 2x M3\*22mm screws (cup head, mechanical teeth)
- 2x M3\*25mm screws (cup head, mechanical teeth)
- 2x M3\*28mm screws (cup head, mechanical teeth)
- 2x M3\*30mm screws (cup head, mechanical teeth)
- 4x M2\*5mm screws (cup head, self-tapping)
- 2x M3 nuts (with anti-skid rubber ring)
- 1x product sticker