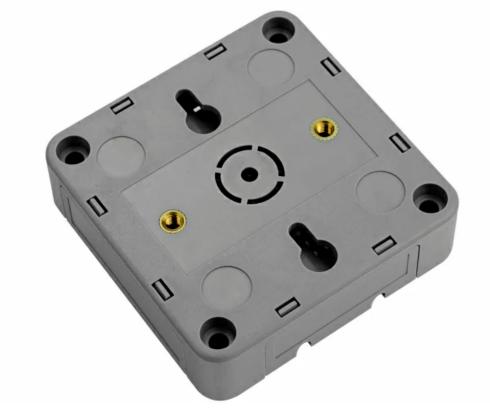

### Description

Base15 V1.1 is a "5x5cm system" universal functional base, the thickness of the product is 15mm (excluding the busbar pin header), including 9~24V to 5V DCDC circuit and 2 custom Grove expansion ports, as well as the PCB center 2.54mm spacing hole board area, users can independently add circuit functions. A variety of fixing methods are reserved in the structure, supporting DIN rail, wall mounting, screw fixing, and bottom M12 connector fixing. This product is mainly used for customers to customize the function base. (Customers can contact the official deep customization)

#### **Features**

- Built-in 9-24V to 5V DCDC circuit
- Rails, wall mounting, screws and M12 fastening
- 2.54MM HOLE PLATE
- Includes 2 Grove expansion ports
- Custom add circuits