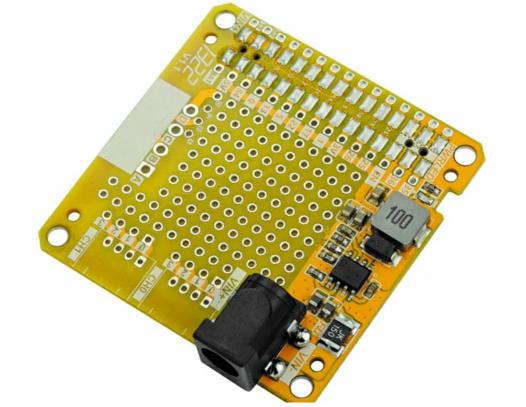

### Description

Base15 V1.1 is a "5x5cm system" universal functional base, the thickness of the product is 15mm (excluding the busbar pin header), including 9~24V to 5V DCDC circuit and 2 custom Grove expansion ports, as well as the PCB center 2.54mm spacing hole board area, users can independently add circuit functions. A variety of fixing methods are reserved in the structure, supporting DIN rail, wall mounting, screw fixing, and bottom M12 connector fixing. This product is mainly used for customers to customize the function base. (Customers can contact the official deep customization)

#### **Features**

- Built-in 9-24V to 5V DCDC circuit
- Rails, wall mounting, screws and M12 fastening
- 2.54MM HOLE PLATE
- Includes 2 Grove expansion ports
- Custom add circuits

## Specification

| Resources                 | Parameters          |
|---------------------------|---------------------|
| DC-DC Convertor chip      | MP1584              |
| Wide Input Range          | 9-24V               |
| Continuous Output Current | 2A                  |
| Output Voltage            | 5V                  |
| Product Size              | 54mm × 54mm × 28mm  |
| Package Size              | 105mm × 65mm × 40mm |
| Product Weight            | 27.1g               |
| Package Weight            | 133.7g              |