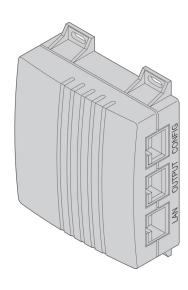

## **KEY FEATURES**

Connects to Ethernet network

## **PRODUCT ATTRIBUTES**

Product Type: Gateway

Product Family: Varistar

Type: Ethernet Gateway

Works With: MLR Electronic Lock; Varistar CP

## **ADDITIONAL PRODUCT DETAILS**

Gateway for electronic locking systems to monitor access and status over SNMP.