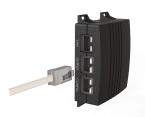

## **KEY FEATURES**

Connects to Ethernet network

## **PRODUCT ATTRIBUTES**

Product Type: Gateway

Product Family: Varistar

Type: Ethernet Gateway

Works With: MLR Electronic Lock; Varistar CP

## **ADDITIONAL PRODUCT DETAILS**

Gateway for electronic locking systems to monitor access and status over SNMP.