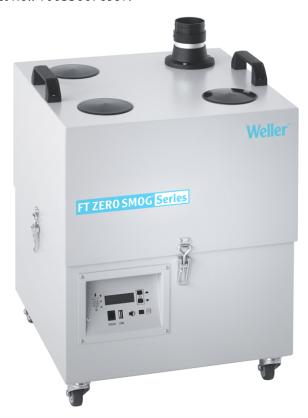

## Zero Smog 6V with gas filter

Product no.: T0053667699N

## **Benefits**

- The Constant Flow Control (CFC) guarantees optimal air flow regulation for each working place independent of the connected workplaces
- > Efficiency test via USB port
- > Electronic filter control with optical and acoustical filter alarm
- > 4 wheels to allow easy movement of
- > Remote control via RS 232 port
- > Low noise level
- The fume extraction system Zero Smog 6V with gas filter could used to extract adehesive fumes . The unit is user-friendly with quick and simple installation and filter exchange. It has a low noise emission level and is small and convenient to locate within the work area. The high quality components used in the ZS 6V result in low servicing requirements and long system life. To increase filter lifetime and save on energy, the ZS 6V is fitted with an constant flow control (CFC) – depending on the number of connected workplaces. To extend the capacity an external.

## For this purpose, we recommend:

Solder fume extractors

Soldering irons

Cleaning

Pre-heating plates

| Dimensions L x W x H (mm)        | 460 x 460 x 665                                                                 |
|----------------------------------|---------------------------------------------------------------------------------|
| Dimensions L x W x H (inches)    | 18,11 x 18,11 x 26,18                                                           |
| Weight (approx.) in kg           | 40                                                                              |
| Voltage                          | 230 V, 50/60 Hz                                                                 |
| Power                            | 460 VA                                                                          |
| Noise level (distance 1 m) dB(A) | 51                                                                              |
| Max. vacuum                      |                                                                                 |
| Capacity m³/h                    | 615                                                                             |
| Pre-filter                       | Pre filter mat class F7                                                         |
| Compact filter                   | Particle filter H13, Wide band gas filter (50 % Active carbon / 50 % Chemisorb) |
| Max. capacity                    | 1–8 workstations                                                                |
| RS232 interface (remote control) | All system functions can be operated and remotely monitored via the RS232 port. |
| USB port                         | on                                                                              |
| WX-compatible                    | on                                                                              |
|                                  |                                                                                 |