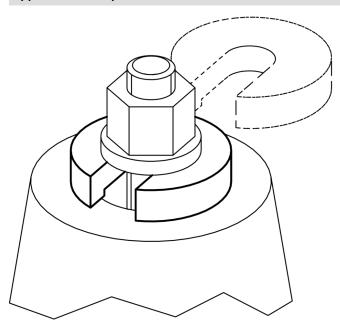

# **C-Washers •** DIN 6372 22290.0030



# **Product Description**

The c-washers (slotted washers) are manufactured according to DIN 6372. For better handling, the c-washers have a knurling all around.

#### **Material**

· Heat-treated steel, tempered, blackened

# **Drawing**



#### **Order information**

| Nominal size | Dimensions |                |                |   |    | 1   | Art. No.   |
|--------------|------------|----------------|----------------|---|----|-----|------------|
|              | b          | d <sub>1</sub> | d <sub>2</sub> | I | s  | _   |            |
| [mm]         | [mm]       |                |                |   |    | [g] |            |
| 30           | 31         | 90             | 65             | 2 | 18 | 610 | 22290.0030 |

## **Application example**



Erwin Halder KG

www.halder.com

## Compliance

## **RoHS** compliant

Compliant according to Directive 2011/65/EU and Directive 2015/863

#### Does not contain SVHC substances

No SVHC substances with more than 0.1% w/w contained - SVHC list [REACH] as of 10.06.2022

#### **Does not contain Proposition 65 substances**

No Proposition 65 substances included https://www.P65Warnings.ca.gov/

#### **Free from Conflict Minerals**

This product does not contain any substances designated as "conflict minerals" such as tantalum, tin, gold or tungsten from the Democratic Republic of Congo or adjacent countries.



Erwin Halder KG

www.halder.com Page 2 of 2

Published on: 8.7.2022