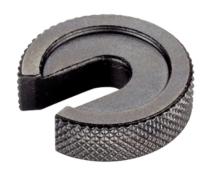

# **Product Description**

The c-washers (slotted washers) are manufactured according to DIN 6372. For better handling, the c-washers have a knurling all around.