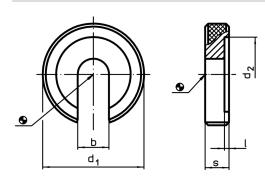

# **Drawing**

#### **Order information**

| Nominal size | Dimensions |                |                |   |    | 1   | Art. No.   |
|--------------|------------|----------------|----------------|---|----|-----|------------|
|              | b          | d <sub>1</sub> | d <sub>2</sub> | I | s  | _   |            |
| [mm]         | [mm]       |                |                |   |    | [g] |            |
| 30           | 31         | 90             | 65             | 2 | 18 | 610 | 22290.0030 |