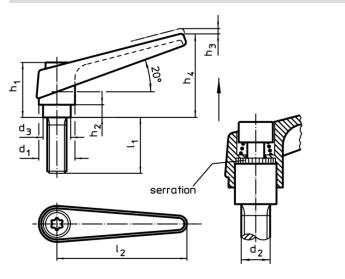

# Drawing

# **Order information**

| Dimensions     |                |                |                |                |                |                |    |                | <b>I</b> | Art. No.   |
|----------------|----------------|----------------|----------------|----------------|----------------|----------------|----|----------------|----------|------------|
| d <sub>1</sub> | d <sub>2</sub> | l <sub>1</sub> | d <sub>3</sub> | h <sub>1</sub> | h <sub>2</sub> | h <sub>3</sub> | h4 | l <sub>2</sub> | -        |            |
|                |                |                |                | [mm]           |                |                |    |                | [9]      |            |
| orange         |                |                |                |                |                |                |    |                |          |            |
| 22             | M10            | 50             | 16             | 36             | 8              | 3.5            | 52 | 74             | 143      | 24390.0481 |