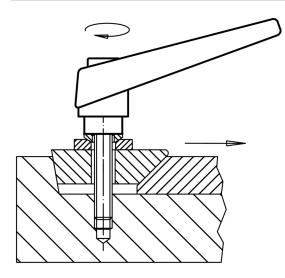

---------|----------------|----------------|----------------|----|----------------|----------|------------|
| d <sub>1</sub> | d <sub>2</sub> | l <sub>1</sub> | d <sub>3</sub> | h <sub>1</sub> | h <sub>2</sub> | h <sub>3</sub> | h4 | l <sub>2</sub> | -        |            |
|                |                |                |                | [mm]           |                |                |    |                | [9]      |            |
| orange         |                |                |                |                |                |                |    |                |          |            |
| 22             | M10            | 50             | 16             | 36             | 8              | 3.5            | 52 | 74             | 143      | 24390.0481 |

# Application example



# Compliance

## **RoHS compliant**

Contains lead - compliant according to exceptions 6a / 6b / 6c

Contains SVHC substances >0,1% w/w Contains lead - SVHC list [REACH] as of 10.06.2022

**Contains Proposition 65 substances** 



Lead can cause cancer and reproductive harm from exposure https://www.P65Warnings.ca.gov/

## Free from Conflict Minerals

This product does not contain any substances designated as "conflict minerals" such as tantalum, tin, gold or tungsten from the Democratic Republic of Congo or adjacent countries.