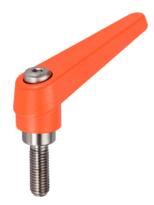

# **Product Description**

Adjustable clamping levers with rust-proof inner parts. Suitable for multiple applications, e.g. medical environments, chemical industry, and so on.

#### Lever

• Zinc die-cast, plastic coated, orange similar to RAL 2004, matt structure

#### Inner parts

Stainless steel 1.4305

## Screw

Stainless steel 1.4305