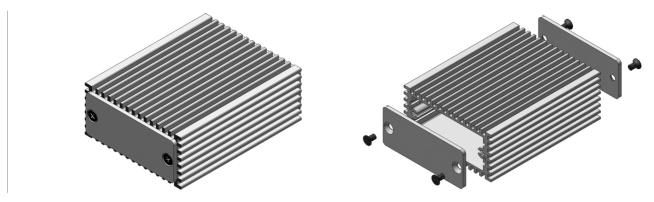

## Miniature aluminium casing with cooling fins

- with integrated cooling fins; casing tubes made of aluminium sections which are slotted into each other and screwed together
- the tubes form a guide groove in the centre for insertion of a printed circuit board or installation plate with a thickness of 1.5 to 1.6 mm and a width of 44 mm
- D-Sub connector, 25-way, can be mounted → f.con "I"
- profile can also be combined with the profiles of case AKG 55 (GB 39 and GB 46)
- supplied as demounted kit, incl. 2 mm cover panels and mounting material
- cutouts, special lengths and surface treatments upon request