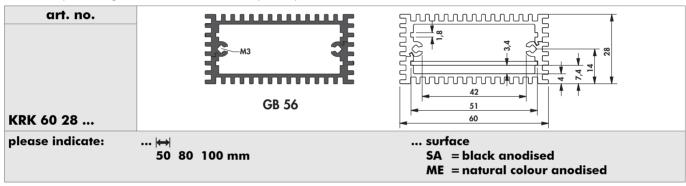

## Miniature aluminium casing with cooling fins

- with integrated cooling fins; casing tubes made of aluminium sections which are slotted into each other and screwed together
- the tubes form a guide groove in the centre for insertion of a printed circuit board or installation plate with a thickness of 1.5 to 1.6 mm and a width of 44 mm
- D-Sub connector, 25-way, can be mounted → f.con "I"
- profile can also be combined with the profiles of case AKG 55 (GB 39 and GB 46)
- supplied as demounted kit, incl. 2 mm cover panels and mounting material
- cutouts, special lengths and surface treatments upon request