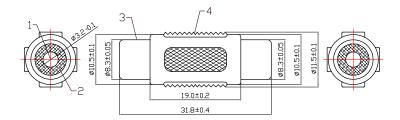

## Diagram

Dimensions: Millimetres

| Item | Designation    | Material |
|------|----------------|----------|
| 1    | Pin            | Fe       |
| 2    | Dielectric     | ABS      |
| 3    | Body           | Cu       |
| 4    | Plastic Handle | PE       |