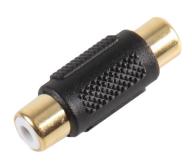

## RCA Receptacle to RCA Receptacle

## **Part Number Table**

| Description                             | Part Number |
|-----------------------------------------|-------------|
| RCA Receptacle to RCA Receptacle, Black | PSG01881    |

Important Notice: This data sheet and its contents (the "Information") belong to the members of the AVNET group of companies (the "Group") or are licensed to it. No licence is granted for the use of it other than for information purposes in connection with the products to which it relates. No licence of any intellectual property rights is granted. The Information is subject to change without notice and replaces all data sheets previously supplied. The Information supplied is believed to be accurate but the Group assumes no responsibility for its accuracy or completeness, any error in or omission from it or for any use made of it. Users of this data sheet should check for themselves the Information and the suitability of the products for their purpose and not make any assumptions based on information included or omitted. Liability for loss or damage resulting from any reliance on the Information or use of it (including liability resulting from negligence or where the Group was aware of the possibility of such loss or damage arising) is excluded. This will not operate to limit or restrict the Group's liability for death or personal injury resulting from its negligence. Multicomp Pro is the registered trademark of Premier Farnell Limited 2019.