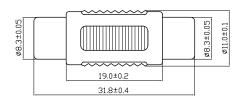

## Diagram

Dimensions: Millimetres

| Item | Designation    | Material |
|------|----------------|----------|
| 1    | Pin            | Fe       |
| 2    | Dielectric     | ABS      |
| 3    | Body           | Cu       |
| 4    | Plastic Handle | PE       |