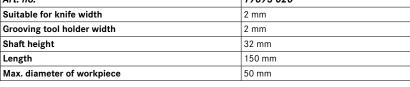

## Advantage

- High-quality and wear-resistant steel support
- precisely manufactured insert setting

| Art. no.                   | 17673 020 |
|----------------------------|-----------|
| Suitable for knife width   | 2 mm      |
| Grooving tool holder width | 2 mm      |
| Shaft height               | 32 mm     |
| Length                     | 150 mm    |
| Max. diameter of workpiece | 50 mm     |