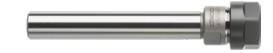

## **Collet chuck extension**

With internal cooling and straight shank

## Application:

For clamping tools with a straight shank.

## **Execution:**

- With straight shank, type ER standard.
- Particularly slim version for use in milling chucks as tool extension for deep machining operations where space is restricted.
- Wrench no. 23308 008 and collets 23320.
- Wrench no. 23308 008 and collets 23320.

## Delivery:

1x collet chuck extension.

| Art. no.                 | 23304 250  |  |
|--------------------------|------------|--|
| Brand                    | DIEBOLD    |  |
| Manufacturer Part Number | 74.010.250 |  |
| Collet type              | ER 25      |  |
| Shank diameter           | 20 mm      |  |
| Min./max. clamping range | 1-16 mm    |  |
| Outer diameter           | 42 mm      |  |
| Shaft length             | 100 mm     |  |
| Length of head           | 46 mm      |  |
| Gross Weight             | 0.425 kg   |  |
| Product Group            | 2AB        |  |