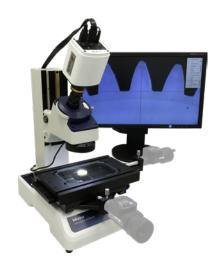

## **HDMI USB camera set for TM microscope**For MIUTUTOYO measuring microscopes TM-505B and TM-1005B

## Application:

The HDMI6MDPX digital camera used in the eyepiece tube transforms the TM microscope into a digital microscope. Set consists of 1x HDMI6MDPX camera, optical 0.37x adapter, mechanical adapter.