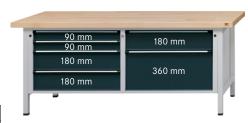

## Workbench, series VX 2000 with XL drawers Zinc sheet covering 2000 mm, 6 drawers with full extension

## Execution:

- Solidly welded steel sheet construction
- Base made of square-section steel tube 45 x 45 x 2 mm, with level compensation
- XL drawers with 100% full extension, 4 drawers on the left, 2 x front height 90 mm, 2 x front height 180 mm, 2 drawers on the right, 1 x front height 180 mm, 1 x front height 360

| Art. no.                                             | 50206 296                         |
|------------------------------------------------------|-----------------------------------|
| Brand                                                | ANKE                              |
| Manufacturer Part Number                             | 999.018.0095                      |
| Number of drawers                                    | 6 PCS                             |
| Working height                                       | 850 mm                            |
| Worktop width                                        | 2000 mm                           |
| Worktop height                                       | 50 mm                             |
| Pullout type                                         | Full extension                    |
| Worktop depth                                        | 800 mm                            |
| Colour of front                                      | Gentian blue RAL 5010             |
| Cabinet colour                                       | Light grey RAL 7035               |
| Drawer surface                                       | 0.45 m <sup>2</sup>               |
| With single pull-out safety brake                    | Yes                               |
| Levelling                                            | Yes                               |
| Lock type                                            | DOM® locking system               |
| Drawer front height                                  | 2 x 90 mm, 3 x 180 mm, 1 x 360 mm |
| Surface                                              | Powder-coated                     |
| Drawer width (inner dimension)                       | 750 mm                            |
| Drawer width (inner dimension) x drawer depth (inner | 750 x 600 mm                      |
| dimension)                                           |                                   |
| Load-carrying capacity                               | 1500 kg                           |
| Drawer depth (inner dimension)                       | 600 mm                            |
| Load-carrying capacity per drawer                    | 100 kg                            |
| Material of worktop                                  | Zinc sheet covering               |
| Central locking                                      | Yes                               |
| Gross Weight                                         | 221.000 kg                        |
| Product Group                                        | 502                               |