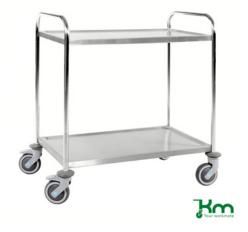

# Stainless steel serving trolley C3 Load capacity 200 kg

### Execution:

- Push handles on both sides
- Two swivel castors, each with brake
- C3 Rustproof wheel set

# Advantage:

- Smooth-running and agile
- Durable and robust

| Art. no.                                   | 50291 405                |
|--------------------------------------------|--------------------------|
| Brand                                      | KONGAMEK                 |
| Manufacturer Part Number                   | KM60354-S                |
| Load-carrying capacity                     | 100 kg                   |
| Туре                                       | C3                       |
| Number of loading surfaces                 | 2 PCS                    |
| Load-carrying capacity of loading surfaces | 50 kg                    |
| Material                                   | Stainless steel          |
| Length                                     | 910 mm                   |
| Length x width x height                    | 910 x 590 x 965 mm       |
| Width                                      | 590 mm                   |
| Loading surface length                     | 825 mm                   |
| Height                                     | 965 mm                   |
| Loading-surface width                      | 500 mm                   |
| Loading surface size                       | 825 x 500 mm             |
| Wheel diameter                             | 100 mm                   |
| Material of wheel                          | Polyurethane             |
| Number of steering rollers                 | 4 PCS                    |
| With wheel lock                            | Yes                      |
| Material of loading surface                | Stainless steel          |
| Colour                                     | Stainless steel coloured |
| Made in                                    | China                    |
| Gross Weight                               | 10.900 kg                |
| Product Group                              | 5AT                      |