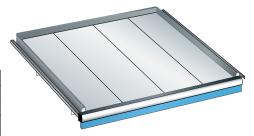

## **Pull-out shelf**

## **Execution:**

 Pull-out shelf: For storing heavy parts and devices. Precise, variable height mounting from 25: 25 mm in the column frame. The inserted slats allow the storage material to be stored flush with the handle bar and pulled out. Design: Sheet steel. Fins are made of sheet steel profile, Sendzimir galvanised.