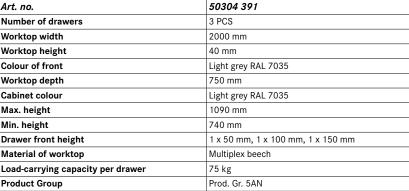

| Art. no.                          | 50304 391                         |
|-----------------------------------|-----------------------------------|
| Number of drawers                 | 3 PCS                             |
| Worktop width                     | 2000 mm                           |
| Worktop height                    | 40 mm                             |
| Colour of front                   | Light grey RAL 7035               |
| Worktop depth                     | 750 mm                            |
| Cabinet colour                    | Light grey RAL 7035               |
| Max. height                       | 1090 mm                           |
| Min. height                       | 740 mm                            |
| Drawer front height               | 1 x 50 mm, 1 x 100 mm, 1 x 150 mm |
| Material of worktop               | Multiplex beech                   |
| Load-carrying capacity per drawer | 75 kg                             |
| Product Group                     | Prod. Gr. 5AN                     |