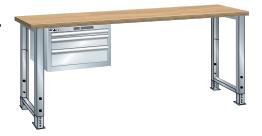

## **Combination workbench**

With drawer cabinet

## Execution:

- Including pre-assembly and fastening material. Drawer cabinet can be fitted on either side,
- The top panel is splash-proof, dirt-resistant and largely impervious to oil and grease
- Different types of locks are selectable
- Individually height-adjustable

## Advantage:

- Workbench has a load capacity of up to 3 t, workbench top panels are extremely robust
- Quick and easy assembly thanks to workbench top panels with pre-drilled holes incl. sleeves for attaching all substructures and drawer cabinets
- Maximum operating comfort and excellent ergonomics thanks to height-adjustable work-bench feet for ensuring ergonomically correct working height and legroom during seated activities