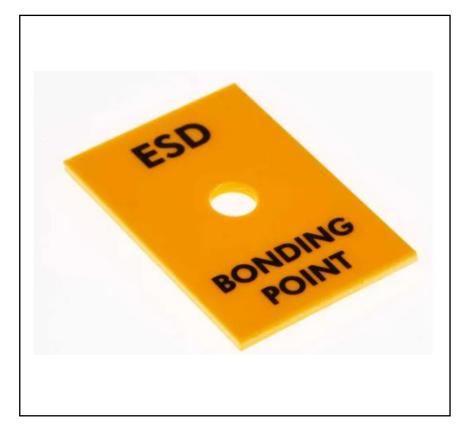

#### **Product Description**

The RS PRO anti-static easy to fit rack bonding point lets you create a designated ESD grounding point on panels, racks and cabinets. The EBP kit has a 10 m connection which is then electrically bonded to the mounting or earth by the user. The mounting plate is 25 x 35 mm in size and clearly states 'ESD BONDING POINT'...

#### **Mechanical Specifications**

| Stud Size  | 10mm        |
|------------|-------------|
| Dimensions | 25mm x 35mm |