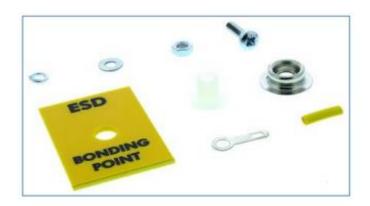

### **FEATURES**

- Easy to fit to rack or cabinet
- Mounting plate 25 x 35 mm in Yellow ABS - easily recognised marking yellow on black colours
- Complete with isolated screw for earth connection
- 1 x 10 mm male stud connection

#### **Product Description**

The RS PRO anti-static easy to fit rack bonding point lets you create a designated ESD grounding point on panels, racks and cabinets. The EBP kit has a 10 m connection which is then electrically bonded to the mounting or earth by the user. The mounting plate is 25 x 35 mm in size and clearly states 'ESD BONDING POINT'...

10mm Press Stud M5 Ring Terminal Vinyl Plate M3 Nut Plastic Shoulder Washer M3 Screw Shaker proof Washer M3 Washer