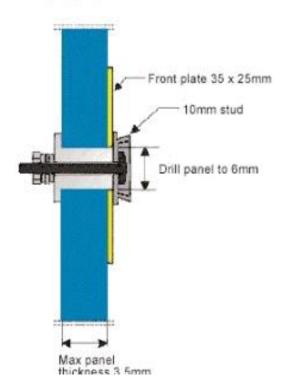

Yellow                                                                                                                                                                                                                  |
| Application                | ESD grounding accessories form part of a workplace safety system to monitor and/or eliminate the build-up or discharge of static electricity that may pose a risk to electrical components such as computer hard drives |

#### **Mechanical Specifications**

| Stud Size  | 10mm        |
|------------|-------------|
| Dimensions | 25mm x 35mm |

## **Approvals**

| Compliance/Certifications | ESD S20.20 and EN 61340-5-1 ESD , IEC 61340-5-2 V |
|---------------------------|---------------------------------------------------|





# **Dimensions**