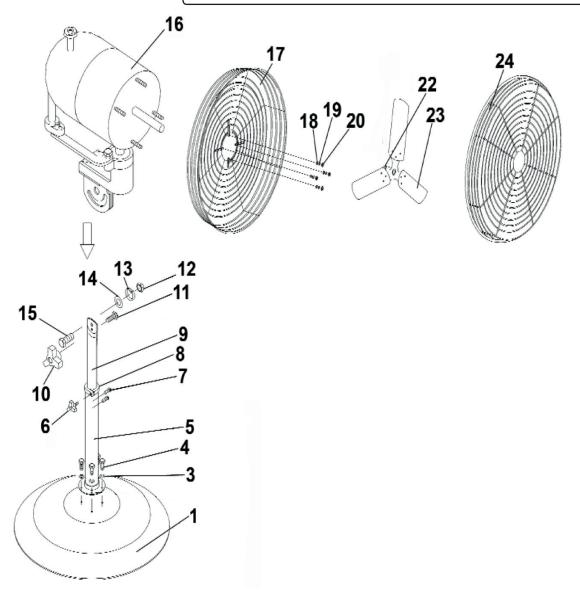

## Industrial High Velocity Oscillating Pedestal Fan 30" 230V

| Item | Part No.  | Description                      |
|------|-----------|----------------------------------|
| 1    | HVSF24.01 | BASE                             |
| 3    | SWM6.SB   | SPRING WASHER M6 BLACK(SINGLE)   |
| 4    | SS612.SB  | HEX HEAD SET SCREW M6x12mm BLACK |
| 5    | HVSF24.05 | TUBULAR STAND (OUTER)            |
| 6    | HVSF24.06 | SET KNOB                         |
| 7    | HVSF24.07 | SET SCREW                        |
| 8    | HVSF24.08 | CONNECTOR                        |
| 9    | HVSF24.09 | TUBULAR STAND (INNER)            |
| 10   | HVSF24.10 | POSITIONING KNOB                 |
| 11   | HVSF24.11 | POSITIONING SCREW                |
| 12   | SN12.SB   | STEEL NUT M12 BLACK (SINGLE)     |
| 13   | SWM5.SB   | SPRING WASHER M5 BLACK (SINGLE)  |
| 14   | HVSF24.14 | BLACK REPAIR WASHER M5x15        |

| Item | Part No.  | Description                                 |
|------|-----------|---------------------------------------------|
| 15   | SS1230.SB | HEX HEAD SET SCREW M12x30mm SINGLE<br>BLACK |
| 16   | HVSF30.16 | MOTOR                                       |
| 17   | HVSF30.17 | REAR GUARD                                  |
| 18   | RW519.S   | REPAIR WASHER M5x19 (SINGLE)                |
| 19   | SWM5.SB   | SPRING WASHER M5 BLACK (SINGLE)             |
| 20   | SN5.SB    | STEEL NUT M5 BLACK (SINGLE)                 |
| 21   | HVSF30.21 | ALLEN KEY                                   |
| 22   | GSM810.S  | GRUB SCREW M8x10 (SINGLE)                   |
| 23   | HVSF30.23 | BLADE (1 SET)                               |
| 24   | HVSF30.24 | FRONT GUARD                                 |
| 25   | HVSF24.25 | FLANGE (not shown)                          |
|      |           |                                             |