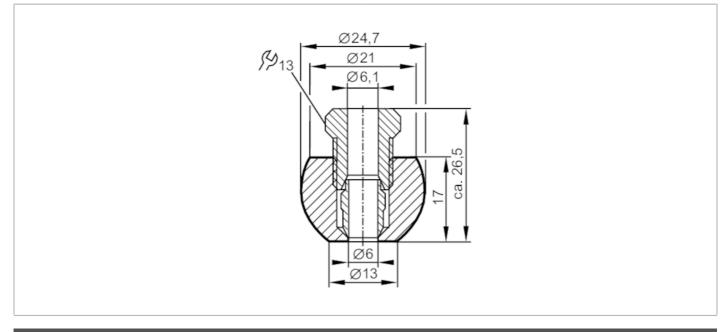

## Welding adapter for temperature sensors

WELDING ADAPTER D6

| Application                  |       |                                                                                                               |
|------------------------------|-------|---------------------------------------------------------------------------------------------------------------|
| Design                       |       | for temperature sensors Ø 6 mm                                                                                |
| Pressure rating              | [bar] | 160                                                                                                           |
| Tests / approvals            |       |                                                                                                               |
| Pressure Equipment Directive |       | A possible classification to PED depends on the application and has to be carried out by the user / operator. |
| Safety instructions          |       | The compatibility between medium and product material has to be checked in all applications.                  |
| Mechanical data              |       |                                                                                                               |
| Weight                       | [g]   | 63                                                                                                            |
| Materials                    |       | stainless steel (1.4404 / 316L)                                                                               |
| Sensor connection            |       | clamp adapter                                                                                                 |
| Process connection           |       | welding adapter Ø 24,7 mm                                                                                     |
| Remarks                      |       |                                                                                                               |
| Pack quantity                |       | 1 pcs.                                                                                                        |