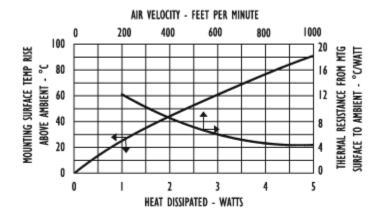

## Thermal Curves

| Thermal    | 22.20 |
|------------|-------|
| Resistance | 23.20 |

Thermal resistance value is based on a 75°C rise in natural convection