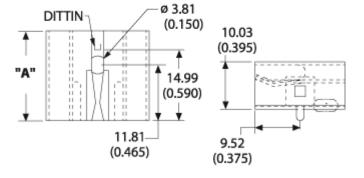

## **Product Information**

| Part #        | Description                                                                                      | Finish           | <b>Board Mounting</b>   |
|---------------|--------------------------------------------------------------------------------------------------|------------------|-------------------------|
| 574402B03200G | Low cost labor saving<br>slide on heat sink<br>featuring spring<br>action and solderable<br>tabs | Black<br>Anodize | View Hole<br>Dimensions |