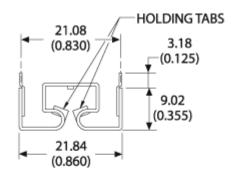

## For use with TO-220 packages

Part Number - 574402B03200G







## Mechanical Outline Drawing





A Dim 19.05

## Thermal Curves



| Thermal    | 22.20 |
|------------|-------|
| Resistance | 23.20 |

Thermal resistance value is based on a 75°C rise in natural convection

## **Product Information**

| Part #        | Description                                                                                      | Finish           | <b>Board Mounting</b>   |
|---------------|--------------------------------------------------------------------------------------------------|------------------|-------------------------|
| 574402B03200G | Low cost labor saving<br>slide on heat sink<br>featuring spring<br>action and solderable<br>tabs | Black<br>Anodize | View Hole<br>Dimensions |

This non-electronic component is functionally unaffected by the normal soldering or reflow processes used