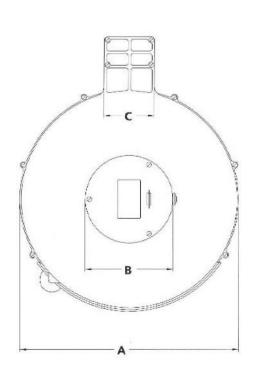

### **Dimensions (mm):**

| Α   | В   | С  | D  | Е  | F   | G  | Н   | J  | K   |
|-----|-----|----|----|----|-----|----|-----|----|-----|
| 300 | 140 | 80 | 25 | 25 | 195 | 55 | 160 | 65 | 412 |