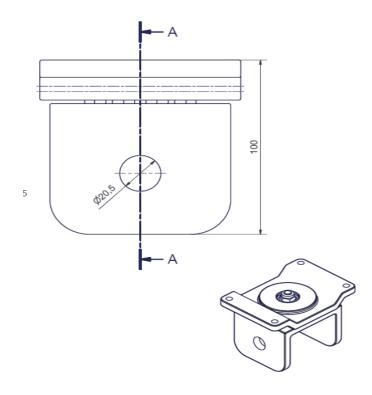

### **Dimensions (mm):**

| Α   | В   | С  | D  | Е  | F   | G  | Н   | J  | K   |
|-----|-----|----|----|----|-----|----|-----|----|-----|
| 300 | 140 | 80 | 25 | 25 | 195 | 55 | 160 | 65 | 412 |

### Ceiling/Floor bracket: