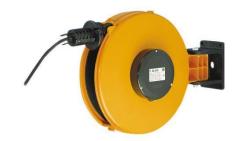

## SPRING RETURN CABLE REEL

Medium sized, robust wall, floor or ceiling mounting spring-retractable reel, suitable for commercial & industrial areas where longer cable lengths may be required.

Manufactured from sturdy thermoplastic, the reel is electrically insulated & corrosion resistant.

Depending on requirements, the desired length of cable is pulled out of the reel, leaving the remaining cable neatly stored on the reel safe from damage and dirt.

When the cable connection is no-longer required, a short pull on the ball-stop and the cable neatly rewinds.