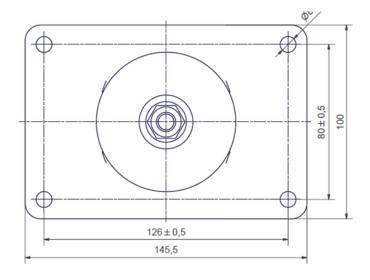

### **Dimensions (mm):**

| Α   | В   | С  | D  | Е  | F   | G  | Н   | J  | K   |
|-----|-----|----|----|----|-----|----|-----|----|-----|
| 300 | 140 | 80 | 25 | 25 | 195 | 55 | 160 | 65 | 412 |

### Wall bracket: