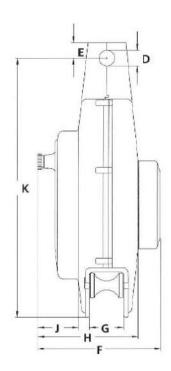

### **Dimensions (mm):**

| Α   | В   | С  | D  | Е  | F   | G  | Н   | J  | K   |
|-----|-----|----|----|----|-----|----|-----|----|-----|
| 300 | 140 | 80 | 25 | 25 | 195 | 55 | 160 | 65 | 412 |