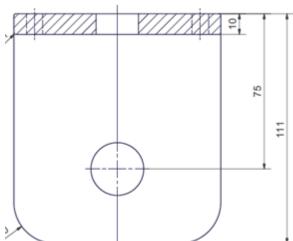

### **Dimensions (mm):**

| Α   | В   | С  | D  | Е  | F   | G  | Н   | J  | K   |
|-----|-----|----|----|----|-----|----|-----|----|-----|
| 300 | 140 | 80 | 25 | 25 | 195 | 55 | 160 | 65 | 412 |