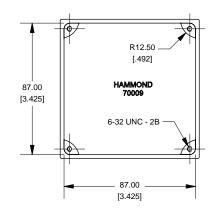

$\bigvee$ 



42.00

[1.654]

Box

## **Top View Looking Inside Box**



## 92.00 [3.622] 92.00 [3.622] 92.00 [3.622]

**SECTION B-B** 

**Side View of Assembly** 

[3.353]

(Inner Box Length)

2.50

[.098]

36.50

[1.437]

(Inner Box Height)

## Series 1590Y



## NOTE

Purchased assembly includes box, lid and 4 cover screws. Box and lid are made from Diecast Aluminum Alloy (alloy type 360.1).

| PART NUMBERS                                                        |            |
|---------------------------------------------------------------------|------------|
| 1590Y Enclosure                                                     |            |
| Unfinished                                                          | 1590Y      |
| Black Textured Powder Paint                                         | 1590YBK    |
| 1590Y Liquid Resistant Enclosure (Silicon Fac