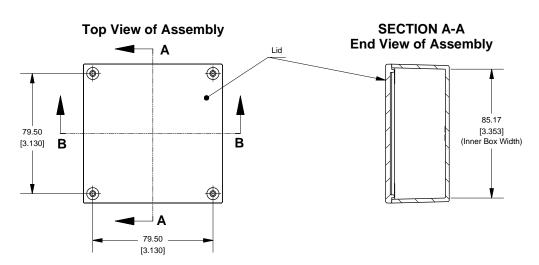

## **Top View Looking Inside Box**

## 92.00 [3.622] 92.00 [3.622] 92.00 [3.622]

**SECTION B-B** 

**Side View of Assembly** 

[3.353]

(Inner Box Length)

2.50

[.098]

36.50

[1.437]

(Inner Box Height)