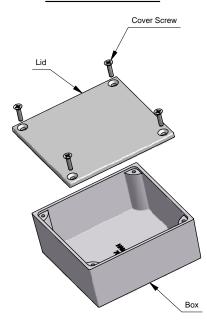

## NOTE

Purchased assembly includes box, lid and 4 cover screws. Box and lid are made from Diecast Aluminum Alloy (alloy type 360.1).

| PART NUMBERS                                                        |            |
|---------------------------------------------------------------------|------------|
| 1590Y Enclosure                                                     |            |
| Unfinished                                                          | 1590Y      |
| Black Textured Powder Paint                                         | 1590YBK    |
| 1590Y Liquid Resistant Enclosure (Silicon Factory Installed Gasket) |            |
| Unfinished                                                          | 1590WY     |
| Black Textured Powder Paint                                         | 1590WYBK   |
| ACCESSORIES                                                         |            |
| Unfinished                                                          |            |
| Cover Screws (Pkg 100)                                              |            |
| [6-32 x 1/2" Nickel Plated Screws]                                  | 1590MS100  |
| Black Textured Powder Paint                                         |            |
| Cover Screws (Pkg 50)                                               |            |
| [6-32 x 1/2" Stainless Steel Black Screws]                          | 1590MS50BK |