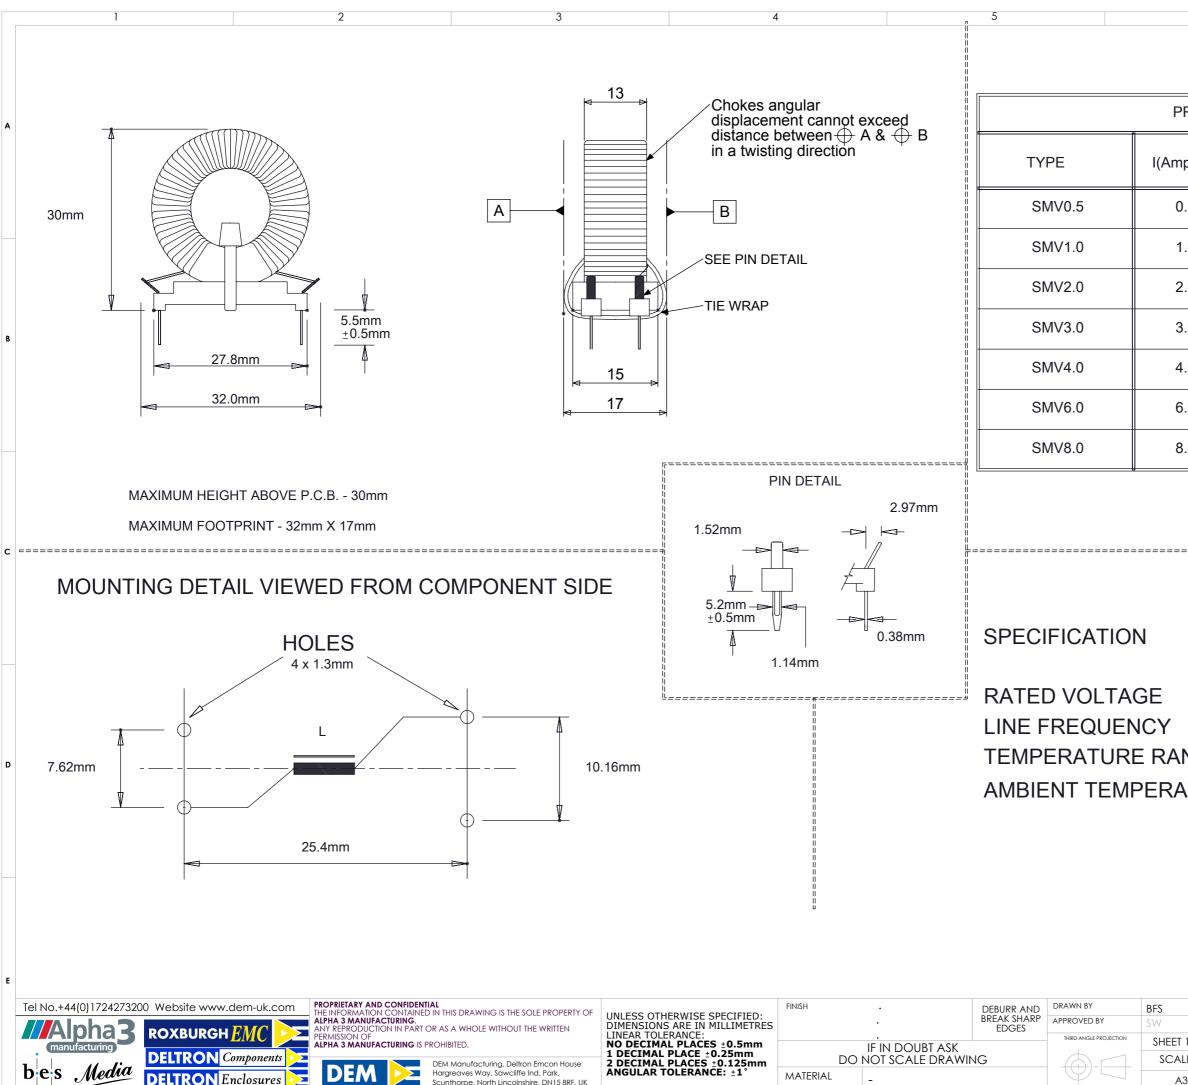

Scunthorpe, North Lincolnshire, DN15 8RF, UK

| PRODUCT RANGE |       |        |  |  |
|---------------|-------|--------|--|--|
| ıps)          | L(mH) | R(m )W |  |  |
| ).5           | 2.15  | 3850   |  |  |
| 1.0           | 1.17  | 1470   |  |  |
| 2.0           | 0.50  | 370    |  |  |
| 3.0           | 0.26  | 140    |  |  |
| 4.0           | 0.21  | 100    |  |  |
| 6.0           | 0.12  | 40     |  |  |
| 3.0           | 0.09  | 25     |  |  |

## 250V AC DC TO 440Hz TEMPERATURE RANGE -25C TO + 100C AMBIENT TEMPERATURE +45C @ RATED CURRENT

|                       |          |                                             | E                                                                              |
|-----------------------|----------|---------------------------------------------|--------------------------------------------------------------------------------|
| GENERAL SPECIFICATION |          |                                             |                                                                                |
|                       |          |                                             |                                                                                |
| 0.5,10,20,30,40,60,80 |          |                                             |                                                                                |
| DRAWING NO.           | ISSUE 03 |                                             |                                                                                |
| 51414-05              |          | Release                                     |                                                                                |
|                       | -        | GENERAL SPECT<br>FOR SM\<br>0.5,10,20,30,40 | GENERAL SPECIFICATION   FOR SMV   0.5,10,20,30,40,60,80   DRAWING NO.   SMV-GS |