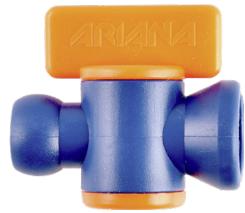

**Stopcock** For COOL-LINE® jointed hose systems

## Application:

For blocking and regulating the coolant flow.

## Execution:

- Made from high-quality and robust plastic
- Max. 6 bar operating pressure
- 1/4" version approx. 15 l/min. flow rate
- 1/2" version approx. 28 l/min. flow rate

## Advantage:

- Chemical-resistant, does not conduct electricity
- Compatible with almost all conventional systems without an adapter

| Art. no.             | 18300 600                   |
|----------------------|-----------------------------|
| System design        | 1/4 inch                    |
| Туре                 | Stopcock with female thread |
| Outlet diameter      | 6.35 mm                     |
| Included in delivery | 2 units                     |
| Product Group        | Prod. Gr. 575               |