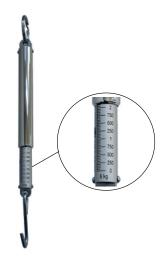

## Cylindrical spring balance with hook

## Application:

Convenient, precision spring scale for measuring weight

## Execution:

- Chrome-nickel steel and brass, bright nickel-plated
- Suspension at the top end with round eyelet
- Suspension at the bottom end with hook
- Error limit <= 1 % of end value

## Advantage:

- laser scale for high-contrast reading
- Overload protection up to approx. 20 % of final value

| Art. no.                         | 44215 040 |
|----------------------------------|-----------|
| Min./max. weight measuring range | 0-2.5 kg  |
| Scale value, weight              | 0.25 kg   |
| Length                           | 250 mm    |
| Diameter                         | 14.5 mm   |
| Gross Weight                     | 0.155 kg  |
| Product Group                    | 443       |