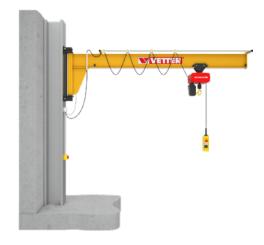

# Column-mounted slewing jib crane ASSISTENT AS — complete set with chain hoist

Lives up to its name

## Application:

Perfect for halls/rooms with low ceilings.

#### **Execution:**

- classification according to EN 13001 HC2 S2 HD2 for light industrial use
- power supply with round trailing cable
- lockable isolating switch
- Operating voltage: 400 V/50 Hz, control voltage: 24 V
- ullet Electric chain hoist with manual sliding chassis two-stage lifting speed
- Swivel range 180°

## Advantage:

- Solid construction
- Ideal for halls/rooms with low ceilings

### Delivery:

Incl. detailed documentation

| Art. no.                 | 77110 026                         |
|--------------------------|-----------------------------------|
| Brand                    | VETTER                            |
| Manufacturer Part Number | AW5-3,0+SIXX4F-HF                 |
| Model                    | ASSISTENT AW                      |
| Туре                     | Console assembly A                |
| Load-carrying capacity   | 500 kg                            |
| Overhang                 | 3000 mm                           |
| Max. lift height         | 5 m                               |
| Design                   | With electric chain hoist         |
| Lifting device design    | With electric chain hoist SiXX-HF |
| Flange width             | 120 mm                            |
| Swivel range             | 180 Degree                        |
| Colour                   | Daffodil yellow RAL 1007          |
| Surface                  | Lacquered                         |
| Operating voltage        | 400 V                             |
| Cable length             | 3.8 m                             |
| Weight                   | 184 kg                            |
| Max. vertical force      | 7 kN                              |
| Max. horizontal force    | 26 kN                             |
| Gross Weight             | 219.000 kg                        |
| Product Group            | 7EL                               |