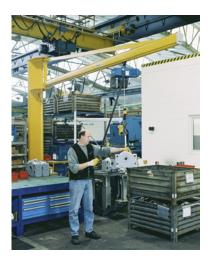

# Pillar slewing crane with electric chain hoist

swivel range approx. 300°

## Application:

For the lifting and moving of heavy workpieces of all kinds. Materials can be rapidly transported and accurately lowered within a certain radius. Column required for the assembly of a crane system if structural conditions mean there are no other options. Rated according to DIN 15018 H2 B3 and UVV-BGV D6 for operation in production halls.

### Execution:

- Robust column with long-lasting geometry
- Boom with hollow profile rails and extremely smooth running chassis
- Complete with electric chain hoist DC-Com, hook displacement 4 m, see no. 77099 012-020
- Power supply: Tow line
- Colour: RAL 1007, daffodil yellow, boom powder-coated, column painted with one-coat 2K lacquer

### Advantage:

- Extremely smooth running of the hoist in the hollow rail specially designed for transporting tasks
- Protected against soiling
- Easy swivelling thanks to low tare weight of boom