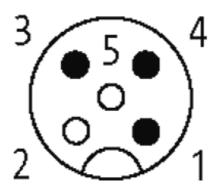

### M12 FEMALE 0°

PVC 3X0.34 black UL/CSA 20m

M12
Female straight
3-pole
Art.-No. 7005 - M12 Lite - (plastic hexagonal screw) on request

Plastic housings with good resistance against chemicals and oils. The resistance to aggressive media should be individually tested for your application. Further details on request. Further cable lengths on request.

### **Form**

12181

| Technical Data                |                                                                          |  |
|-------------------------------|--------------------------------------------------------------------------|--|
| Operating voltage             | max. 250 V AC/DC                                                         |  |
| Operating current per contact | max. 4 A                                                                 |  |
| Locking of ports              | Screw thread M12 $\times$ 1 mm (recommended torque 0.6 Nm) self-securing |  |
| Protection                    | IP67 inserted and tightened (EN 60529)                                   |  |
| Cables                        |                                                                          |  |
| Cable number                  | 613                                                                      |  |
| No./diameter of wires         | 3 × 0.34 mm <sup>2</sup>                                                 |  |
| Wire isolation                | PVC (br, bl, bk)                                                         |  |
| Jacket Color                  | black                                                                    |  |
| Shore hardness outer jacket   | 85 ± 5A                                                                  |  |