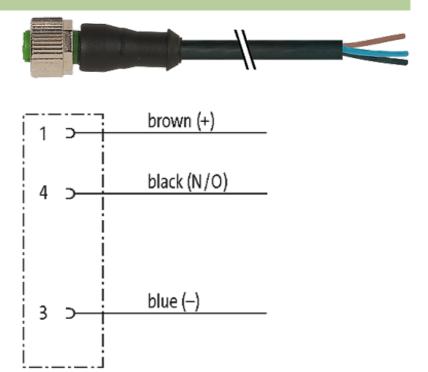

### M12 FEMALE 0°

PVC 3X0.34 black UL/CSA 20m

M12
Female straight
3-pole
Art.-No. 7005 - M12 Lite - (plastic hexagonal screw) on request

Plastic housings with good resistance against chemicals and oils. The resistance to aggressive media should be individually tested for your application. Further details on request. Further cable lengths on request.

#### Illustration

stay connected

# **Female**

Product may differ from Image