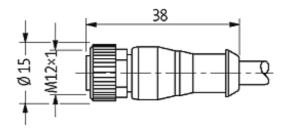

### M12 FEMALE 0°

PVC 3X0.34 black UL/CSA 20m

M12
Female straight
3-pole
Art.-No. 7005 - M12 Lite - (plastic hexagonal screw) on request

Plastic housings with good resistance against chemicals and oils. The resistance to aggressive media should be individually tested for your application. Further details on request. Further cable lengths on request.

### **Form**

12181

| Technical Data                |                                                                          |  |
|-------------------------------|--------------------------------------------------------------------------|--|
| Operating voltage             | max. 250 V AC/DC                                                         |  |
| Operating current per contact | max. 4 A                                                                 |  |
| Locking of ports              | Screw thread M12 $\times$ 1 mm (recommended torque 0.6 Nm) self-securing |  |
| Protection                    | IP67 inserted and tightened (EN 60529)                                   |  |
| Cables                        |                                                                          |  |
| Cable number                  | 613                                                                      |  |
| No./diameter of wires         | 3 × 0.34 mm <sup>2</sup>                                                 |  |
| Wire isolation                | PVC (br, bl, bk)                                                         |  |
| Jacket Color                  | black                                                                    |  |
| Shore hardness outer jacket   | 85 ± 5A                                                                  |  |