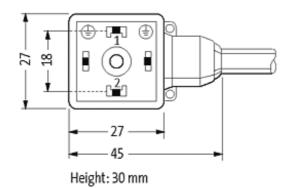

## **MSUD VALVE PLUG FORM A 18MM**

PVC 3X0.75 YELLOW, 10m

Form A (18 mm) 110 V AC/DC with LED and suppression

Further cable lengths on request. Plastic housings with good resistance against chemicals and oils. The resistance to aggressive media should be individually tested for your application. Further details on request.

## **Approvals**

18041

| Technical Data                |                                        |  |
|-------------------------------|----------------------------------------|--|
| Operating voltage             | 110 V AC/DC (95121 V AC/DC)            |  |
| Operating current per contact | max. 4 A                               |  |
| Switch off peak               | max. 250 V                             |  |
| Switch off delay time         | max. 20 ms                             |  |
| Locking of ports              | M3 (recommended torque 0.4 Nm)         |  |
| Protection                    | IP67 inserted and tightened (EN 60529) |  |
| Housing                       | Black plastic (gray on request)        |  |
| Cables                        |                                        |  |
| Cable number                  | 016                                    |  |
| No./diameter of wires         | 3 × 0.75 mm²                           |  |
| Wire isolation                | PVC (bk, num, gnye)                    |  |
| Jacket Color                  | yellow                                 |  |
| Shore hardness outer jacket   | 80 ± 5A                                |  |
| Material (jacket)             | PVC                                    |  |
| Outer diameter                | approx. 5.9 mm                         |  |
| Bend radius (fixed)           | 5 × outer Ø                            |  |
| Bend radius (moving)          | 10 × outer Ø                           |  |
| Temperature range (fixed)     | -30+70 °C                              |  |
| Temperature range (mobile)    | -5+70 °C                               |  |
| General data                  |                                        |  |
| Temperature range             | -25+85 °C, depending on cable quality  |  |
| Commercial data               |                                        |  |
|                               |                                        |  |