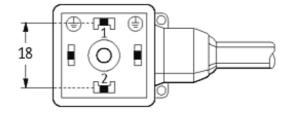

## **MSUD VALVE PLUG FORM A 18MM**

PVC 3X0.75 YELLOW, 10m

Form A (18 mm) 110 V AC/DC with LED and suppression

Further cable lengths on request. Plastic housings with good resistance against chemicals and oils. The resistance to aggressive media should be individually tested for your application. Further details on request.

## **Approvals**

18041

| Technical Data                |                                        |  |
|-------------------------------|----------------------------------------|--|
| Operating voltage             | 110 V AC/DC (95121 V AC/DC)            |  |
| Operating current per contact | max. 4 A                               |  |
| Switch off peak               | max. 250 V                             |  |
| Switch off delay time         | max. 20 ms                             |  |
| Locking of ports              | M3 (recommended torque 0.4 Nm)         |  |
| Protection                    | IP67 inserted and tightened (EN 60529) |  |
| Housing                       | Black plastic (gray on request)        |  |
| Cables                        |                                        |  |
| Cable number                  | 016                                    |  |
| No./diameter of wires         | 3 × 0.75 mm²                           |  |
| Wire isolation                | PVC (bk, num, gnye)                    |  |
| Jacket Color                  | yellow                                 |  |
| Shore hardness outer jacket   | 80 ± 5A                                |  |
| Material (jacket)             | PVC                                    |  |
| Outer diameter                | approx. 5.9 mm                         |  |
| Bend radius (fixed)           | 5 × outer Ø                            |  |
| Bend radius (moving)          | 10 × outer Ø                           |  |
| Temperature range (fixed)     | -30+70 °C                              |  |
| Temperature range (mobile)    | -5+70 °C                               |  |
| General data                  |                                        |  |
| Temperature range             | -25+85 °C, depending on cable quality  |  |
| Commercial data               |                                        |  |
|                               |                                        |  |