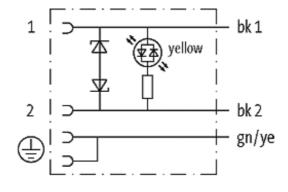

## **Approvals**

18041

| Technical Data                |                                        |  |
|-------------------------------|----------------------------------------|--|
| Operating voltage             | 110 V AC/DC (95121 V AC/DC)            |  |
| Operating current per contact | max. 4 A                               |  |
| Switch off peak               | max. 250 V                             |  |
| Switch off delay time         | max. 20 ms                             |  |
| Locking of ports              | M3 (recommended torque 0.4 Nm)         |  |
| Protection                    | IP67 inserted and tightened (EN 60529) |  |
| Housing                       | Black plastic (gray on request)        |  |
| Cables                        |                                        |  |
| Cable number                  | 016                                    |  |
| No./diameter of wires         | 3 × 0.75 mm²                           |  |
| Wire isolation                | PVC (bk, num, gnye)                    |  |
| Jacket Color                  | yellow                                 |  |
| Shore hardness outer jacket   | 80 ± 5A                                |  |
| Material (jacket)             | PVC                                    |  |
| Outer diameter                | approx. 5.9 mm                         |  |
| Bend radius (fixed)           | 5 × outer Ø                            |  |
| Bend radius (moving)          | 10 × outer Ø                           |  |
| Temperature range (fixed)     | -30+70 °C                              |  |
| Temperature range (mobile)    | -5+70 °C                               |  |
| General data                  |                                        |  |
| Temperature range             | -25+85 °C, depending on cable quality  |  |
| Commercial data               |                                        |  |
|                               |                                        |  |