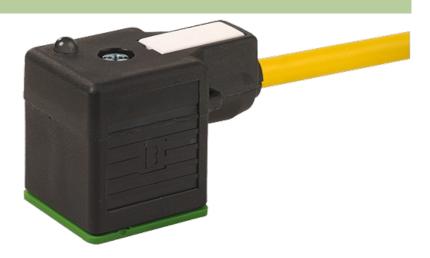

## **MSUD VALVE PLUG FORM A 18MM**

PVC 3X0.75 YELLOW, 10m

Form A (18 mm) 110 V AC/DC with LED and suppression

Further cable lengths on request. Plastic housings with good resistance against chemicals and oils. The resistance to aggressive media should be individually tested for your application. Further details on request.

#### Illustration

stay connected

Product may differ from Image