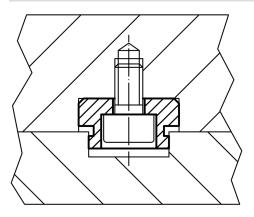

# Fixed Slot Tenons 23110.0014

### **Product Description**

To be used for locating fixtures and clamping elements onto machine tables with T-slots to DIN 650.

#### **Material**

• Steel, case-hardened, blackened, ground

## More information

References For size 20 refer to 23130.0020.

## Drawing



## Order information

| T-slot size machine<br>b<br>h6 | For screws<br>ISO 4762 | Ĭ.  | Art. No.   |
|--------------------------------|------------------------|-----|------------|
| [mm]                           | [mm]                   | [9] |            |
| size 14-18 – picture 2         |                        |     |            |
| 14                             | M6                     | 28  | 23110.0014 |

## Application example



#### Compliance

RoHS compliant Compliant according to Directive 2011/65/EU and Directive 2015/863

Does not contain SVHC substances No SVHC substances with more than 0.1% w/w contained - SVHC list [REACH] as of 10.06.2022

Does not contain Proposition 65 substances No Proposition 65 substances included https://www.P65Warnings.ca.gov/

#### Free from Conflict Minerals

This product does not contain any substances designated as "conflict minerals" such as tantalum, tin, gold or tungsten from the Democratic Republic of Congo or adjacent countries.