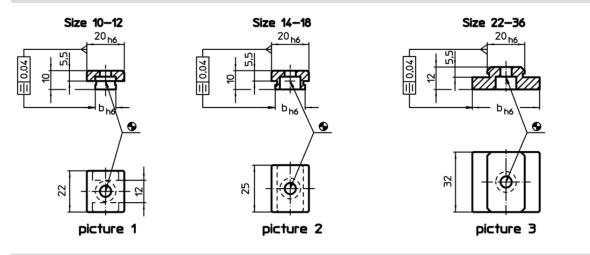

## Drawing

## Order information

| T-slot size machine<br>b<br>h6 | For screws<br>ISO 4762 | Ĭ.  | Art. No.   |
|--------------------------------|------------------------|-----|------------|
| [mm]                           | [mm]                   | [9] |            |
| size 14-18 – picture 2         |                        |     |            |
| 14                             | M6                     | 28  | 23110.0014 |