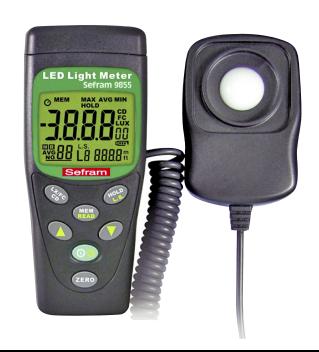

## **Digital Lux meter for LED Lamps**

The new low-power LED lamps require an appropriate lux meter due to the specific wavelength of the LED light

## Capabilities

- 5 ranges from 40 to 400,000 lux
- Measure LED lamp light and standard lamp light
- Resolution 0.01 to 10 lux
- Automatic or manual ranges
- Measurements in Lux or Fc
- Remote sensor for an optimal position
- Functions: Max, Min, Avg, Hold
- Memory: 99 measurements
- Calibrated for the light from white LED
- Auto power-off
- Supplied with a protective carrying case

| Specifications               |                               |  |
|------------------------------|-------------------------------|--|
| Measurements                 |                               |  |
| Ranges                       | 40, 400, 4000, 40000 lux      |  |
|                              | 40, 400, 4000, 40000 fc       |  |
| Accuracy (with 0° incidence) | ±3% (calibrated to 2856°K)    |  |
|                              | ±6% on others wavelength      |  |
| Incidence angle effects      | 30°: add ±2%                  |  |
|                              | 60°: add ±6%                  |  |
|                              | 80°: add ±25%                 |  |
| Standard                     | JIS standard C 1609-1993      |  |
| Fonctions                    | Max, Min, Avg (average), Hold |  |
| General specifications       |                               |  |
| Display                      | LCD, 4000 counts              |  |
|                              |                               |  |