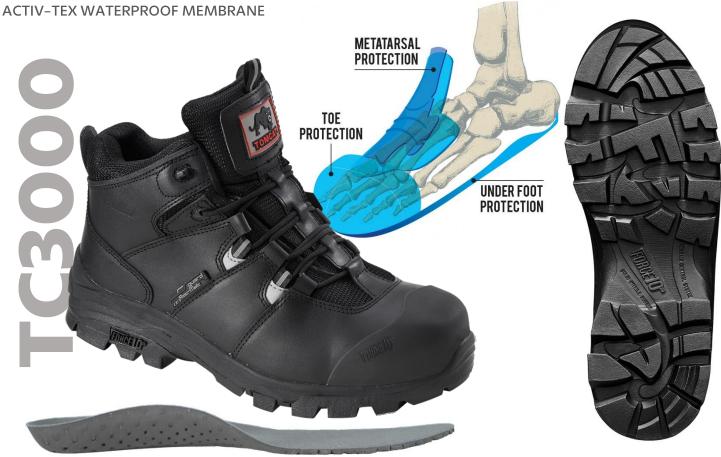

# **STYLE REF: TC3000** STYLE NAME: RHYOLITE

INNOVATION IN SAFETY FOOTWEAR

SPECIFICATION: EN ISO 20345:2011 S3 HI WR M HRO S3 SRC | SIZE UK 5-14 (WHOLE SIZES) | COLOUR: BLACK

100% NON-METALLIC, FORCE10 ADVANCED DURABILITY COMPONENTS, INTERNAL METATARSAL GUARD,

# **Upper Materials**

**Full Grain Leather** 

# **Lining Materials**

Activ-Tex Waterproof Membrane + Cambrelle Comfort Lining

#### Outsole

FORCE10® GR100 Solid Nitrile Rubber

#### **Footbed**

**EVA Footbed** 

### **Internal Toecap**

**Fibreglass** 

## **Internal Metatarsal Guard**

Composite

# **Internal Midsole**

Composite

SUBJECT TO CHANGE WITHOUT PRIOR NOTICE: 01/01/2016