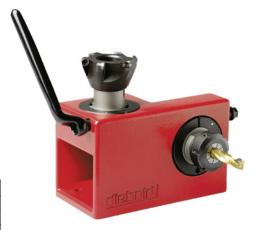

## Assembly block

## Application:

For mounting and removing tool combinations arranged vertically and horizontally.

## **Execution:**

- Rigorous work on the back of the tool possible (pull stud, fitted screw).
- All that is necessary to change-over to different steep taper sizes is to replace the interchangeable inserts.
- All taper variations DIN 69871, DIN 2080, MAS-BT of the same size can be clamped in the tool assembly block without changing the inserts.