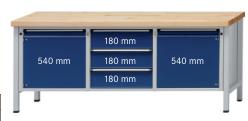

Cabinet workbench, series V 2000 Solid beechwood 2000 mm, 3 drawers with full extension, 2 doors

## **Execution:**

- Solidly welded steel sheet construction
- Base made of square-section steel tube 45 x 45 x 2 mm, with level compensation
- 1 door height 540 mm on both the left and right, 3 drawers with 100% full extension in the centre, front height 180 mm

| Art. no.                                                        | 50201 203           |
|-----------------------------------------------------------------|---------------------|
| Number of drawers                                               | 3 PCS               |
| Working height                                                  | 850 mm              |
| Number of doors                                                 | 2 PCS               |
| Worktop width                                                   | 2000 mm             |
| Pullout type                                                    | Full extension      |
| Worktop height                                                  | 50 mm               |
| Colour of front                                                 | Optional            |
| Worktop depth                                                   | 700 mm              |
| Cabinet colour                                                  | Optional            |
| Drawer surface                                                  | 0.27 m <sup>2</sup> |
| With single pull-out safety brake                               | Yes                 |
| Levelling                                                       | Yes                 |
| Lock type                                                       | DOM® locking system |
| Drawer front height                                             | 3 x 180 mm          |
| Drawer width (inner dimension)                                  | 500 mm              |
| Surface                                                         | Powder-coated       |
| Drawer width (inner dimension) x drawer depth (inner dimension) | 500 x 540 mm        |
| Load-carrying capacity                                          | 1500 kg             |
| Drawer depth (inner dimension)                                  | 540 mm              |
| Load-carrying capacity per drawer                               | 100 kg              |
| Material of worktop                                             | Solid beech         |
| Central locking                                                 | Yes                 |
| Product Group                                                   | Prod. Gr. 502       |