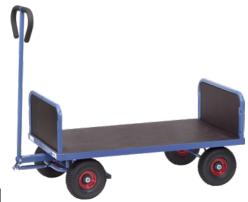

## Hand trolley, 2 axes, with 2 front walls

## **Execution:**

- welded from profile steel and
- steel tube
- Load area made of waterproof plywood
- Turntable steering with
- drawbar and handle
- Drawbar with safety handle with soft-grip covering and automatic dampened return to rest position
- Automatic locking brake applied to the front wheels
- with 2 front walls 300 mm
- high
- Steel tube frame with
- waterproof plywood