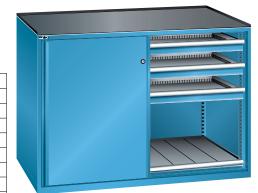

## Sliding-door cabinets with drawers

## Advantage

- Space-saving sliding doors; ideal for confined and narrow spaces
- Extremely smooth opening and closing thanks to the high-quality, smooth and silent runners for the sliding doors

| Door design<br>Height<br>Depth<br>Width                       | Sliding door   1020 mm   627 mm |
|---------------------------------------------------------------|---------------------------------|
| Depth                                                         |                                 |
|                                                               | 627 mm                          |
| Width                                                         |                                 |
|                                                               | 1430 mm                         |
| Housing height                                                | 1000 mm                         |
| Clear height                                                  | 900 mm                          |
| Number of fully extendible shelves                            | 2 PCS                           |
| Number of drawers                                             | 6 PCS                           |
| Draw width (inner dimension) x drawer depth (inner dimension) | 600 x 450 mm                    |
| Drawer front height                                           | 6 x 75 mm                       |
| Drawer lock                                                   | Standard                        |
| Load-carrying capacity per drawer                             | 200 kg                          |
| Opening/closing system                                        | Key Lock                        |
| Rim height                                                    | 20 mm                           |
| Cabinet colour                                                | Light blue RAL 5012             |
| Colour of front                                               | Light blue RAL 5012             |
| LISTA unit                                                    | 2 x 36 x 27 E                   |