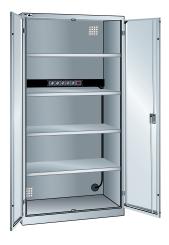

# **Battery charging cabinets** with hinged doors

### Application:

For central supply of batteries and electrical devices

## Advantage:

■ Cable openings for protected and orderly cable management

| Art. no.                          | 50306 244                   |
|-----------------------------------|-----------------------------|
| Door design                       | Double wing doors           |
| Material of door                  | Solid sheet                 |
| Height                            | 1950 mm                     |
| Clear height                      | 1835 mm                     |
| Width                             | 1000 mm                     |
| Depth                             | 580 mm                      |
| Number of shelves                 | 4 PCS                       |
| Load-carrying capacity per shelf  | 60 kg                       |
| Number of multiple socket outlets | 1 PCS                       |
| Opening/closing system            | Key Lock                    |
| Body colour                       | Light grey RAL 7035         |
| Colour of front                   | Light grey RAL 7035         |
| Туре                              | D / Schuko1 x 5-way (230 V) |
| Assembly position                 | Rear panel                  |
| Number of sockets (Safety plug)   | 5 PCS                       |