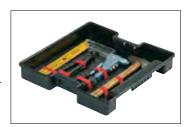

Ability to stack

Art. KIT03: elastic bands and metal clips (not included in the Àrt. KIT TRAY MUB)

Art. KIT TRAY MUB: 1 tray with divider (the Art. KIT03 is not included)

• empty

| —————————————————————————————————————— |     |     |     |    |     |     |
|----------------------------------------|-----|-----|-----|----|-----|-----|
| Model                                  | Α   | В   | C   | D  | E   | i   |
| MUB78                                  | 780 | 410 | 330 | 50 | 280 | 6,3 |
| MUB78 GT                               | 780 | 410 | 330 | 50 | 280 | 7,8 |
| MUB65                                  | 653 | 340 | 312 | 65 | 247 | 4,5 |