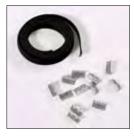

Ability to stack

Art. KIT03: elastic bands and metal clips (not included in the Àrt. KIT TRAY MUB)

Art. KIT TRAY MUB: 1 tray with divider (the Art. KIT03 is not included)

• empty

| —————————————————————————————————————— |     |     |     |    |     |     |
|----------------------------------------|-----|-----|-----|----|-----|-----|
| Model                                  | Α   | В   | C   | D  | E   | i   |
| MUB78                                  | 780 | 410 | 330 | 50 | 280 | 6,3 |
| MUB78 GT                               | 780 | 410 | 330 | 50 | 280 | 7,8 |
| MUB65                                  | 653 | 340 | 312 | 65 | 247 | 4,5 |