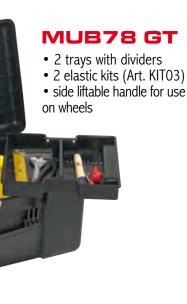

Ability to stack

Art. KIT03: elastic bands and metal clips (not included in the Àrt. KIT TRAY MUB)

Art. KIT TRAY MUB: 1 tray with divider (the Art. KIT03 is not included)

• empty

| —————————————————————————————————————— |     |     |     |    |     |     |
|----------------------------------------|-----|-----|-----|----|-----|-----|
| Model                                  | Α   | В   | C   | D  | E   | i   |
| MUB78                                  | 780 | 410 | 330 | 50 | 280 | 6,3 |
| MUB78 GT                               | 780 | 410 | 330 | 50 | 280 | 7,8 |
| MUB65                                  | 653 | 340 | 312 | 65 | 247 | 4,5 |