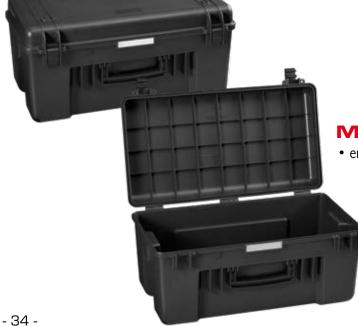

## General features:

- moulded integral lifting points on both ends
- full length steel hinge pin to lid
- positive grab over latching catches
- lid reinforcements
- slide out clear ID-Nameplate holder
- use in high/low temp environments
- padlocking provision
- side handles for two men carriage
- large front handle for hand carrying