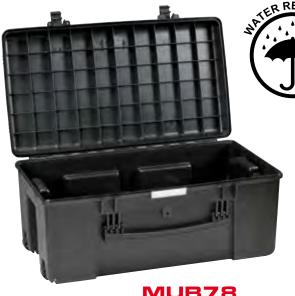

- empty
- side handle for use on wheels

Lightweight high capacity injection moulded polypropylene box for tough, heavy duty use. Ideal for use where high loading capacity is needed like construction sites, maintenance, transport, outdoor, nautical equipment.

## General features:

- moulded integral lifting points on both ends
- full length steel hinge pin to lid
- positive grab over latching catches
- lid reinforcements
- slide out clear ID-Nameplate holder
- use in high/low temp environments
- padlocking provision
- side handles for two men carriage
- large front handle for hand carrying