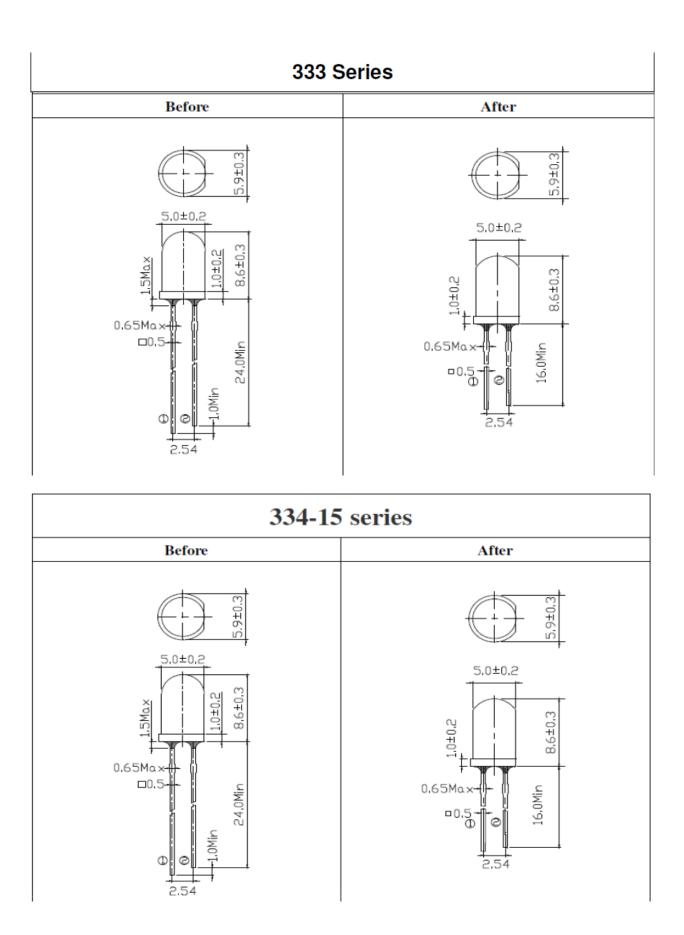

| Reason for change(s):                                                                                      | Detailed description:                       |                                            |
|------------------------------------------------------------------------------------------------------------|---------------------------------------------|--------------------------------------------|
| Products Package Outline Dimension                                                                         | Due to the supplier makes change of the     |                                            |
| Electrical/Optical Specification                                                                           | length of leadframe from                    | n 24mm to 16mm.                            |
|                                                                                                            | We would like to inform                     | affected customer                          |
| Material                                                                                                   | of this difference.                         |                                            |
| Equipment                                                                                                  |                                             |                                            |
| Data Sheet                                                                                                 |                                             |                                            |
| Packing                                                                                                    |                                             |                                            |
| Other                                                                                                      |                                             |                                            |
| Anticipated (positive and negative) impa<br>N/A                                                            | act on form, fit, function, qua             | lity or reliability:                       |
| Supplier Qualification plan schedule and<br>N/A                                                            | d/or results, where applicable              | :                                          |
|                                                                                                            | EVERLIGHT Electronic                        | s Co., Ltd.                                |
| <b>EVERLIGHT</b> Attn: No. 6-8, Zhonghua Rd., Shulin Dist., New Taipei City                                |                                             |                                            |
| 23860, Taiwan, R.O.C.                                                                                      |                                             |                                            |
| LIGHTING FOREVER PHONE: 886-                                                                               | -2-2685-6688                                |                                            |
| FAX: 886-2-2685-6699 Forecasted key milestones Date                                                        |                                             | Date                                       |
|                                                                                                            |                                             | 22 <sup>th</sup> Feb, 2012                 |
| Date, if required, when qualification samples are available.                                               |                                             | 22 Feb, 2012<br>22 <sup>th</sup> Feb, 2012 |
| Date, if required, when final qualification data are available. Proposed First Ship Date for change        |                                             | 1 <sup>th</sup> June, 2012                 |
| Proposed First Ship Date for change.<br>Last date, if applicable, of manufacture of the unchanged product. |                                             | 20 <sup>th</sup> May, 2012                 |
|                                                                                                            |                                             |                                            |
|                                                                                                            |                                             | $20^{\text{III}}$ A $1212$                 |
| Last buy date.                                                                                             |                                             | 30 <sup>th</sup> April, 2012               |
| Last buy date.<br>Customer acknowledgement of receipt w                                                    | vithin 30 days of delivery of t             |                                            |
|                                                                                                            | vithin 30 days of delivery of t             | he PCN:                                    |
| Customer acknowledgement of receipt w                                                                      |                                             | he PCN:                                    |
| Customer acknowledgement of receipt w                                                                      | Approval for shipments b                    | he PCN:                                    |
| Customer acknowledgement of receipt v<br>Customer:<br>Name/Date:<br>Title:                                 | Approval for shipments b<br>E-mail/Address: | he PCN:                                    |
| Customer acknowledgement of receipt v<br>Customer:<br>Name/Date:                                           | Approval for shipments b<br>E-mail/Address: | he PCN:                                    |
| Customer acknowledgement of receipt v<br>Customer:<br>Name/Date:<br>Title:                                 | Approval for shipments b<br>E-mail/Address: | he PCN:                                    |

- years.
- 2. When the product to terminate production, check 
  PRODUCT TERMINATION **NOTIFICATION**.

The following drawings demonstrated the dimension of products will be changed.