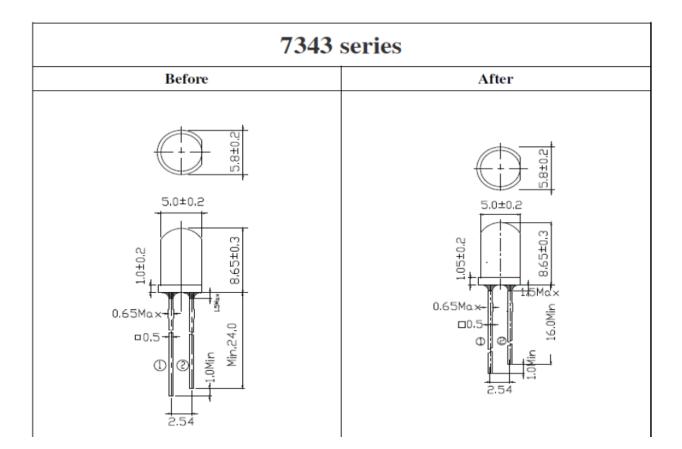

| Reason for change(s):                                                                                      | Detailed description:                       |                                            |
|------------------------------------------------------------------------------------------------------------|---------------------------------------------|--------------------------------------------|
| Products Package Outline Dimension                                                                         | Due to the supplier makes change of the     |                                            |
| Electrical/Optical Specification                                                                           | length of leadframe from                    | n 24mm to 16mm.                            |
|                                                                                                            | We would like to inform                     | affected customer                          |
| Material                                                                                                   | of this difference.                         |                                            |
| Equipment                                                                                                  |                                             |                                            |
| Data Sheet                                                                                                 |                                             |                                            |
| Packing                                                                                                    |                                             |                                            |
| Other                                                                                                      |                                             |                                            |
| Anticipated (positive and negative) impa<br>N/A                                                            | act on form, fit, function, qua             | lity or reliability:                       |
| Supplier Qualification plan schedule and<br>N/A                                                            | d/or results, where applicable              | :                                          |
|                                                                                                            | EVERLIGHT Electronic                        | s Co., Ltd.                                |
| <b>EVERLIGHT</b> Attn: No. 6-8, Zhonghua Rd., Shulin Dist., New Taipei City                                |                                             |                                            |
| 23860, Taiwan, R.O.C.                                                                                      |                                             |                                            |
| LIGHTING FOREVER PHONE: 886-                                                                               | -2-2685-6688                                |                                            |
| FAX: 886-2-2685-6699 Forecasted key milestones Date                                                        |                                             | Date                                       |
|                                                                                                            |                                             | 22 <sup>th</sup> Feb, 2012                 |
| Date, if required, when qualification samples are available.                                               |                                             | 22 Feb, 2012<br>22 <sup>th</sup> Feb, 2012 |
| Date, if required, when final qualification data are available. Proposed First Ship Date for change        |                                             | 1 <sup>th</sup> June, 2012                 |
| Proposed First Ship Date for change.<br>Last date, if applicable, of manufacture of the unchanged product. |                                             | 20 <sup>th</sup> May, 2012                 |
|                                                                                                            |                                             |                                            |
|                                                                                                            |                                             | $20^{\text{III}}$ A $1212$                 |
| Last buy date.                                                                                             |                                             | 30 <sup>th</sup> April, 2012               |
| Last buy date.<br>Customer acknowledgement of receipt w                                                    | vithin 30 days of delivery of t             |                                            |
|                                                                                                            | vithin 30 days of delivery of t             | he PCN:                                    |
| Customer acknowledgement of receipt w                                                                      |                                             | he PCN:                                    |
| Customer acknowledgement of receipt w                                                                      | Approval for shipments b                    | he PCN:                                    |
| Customer acknowledgement of receipt v<br>Customer:<br>Name/Date:<br>Title:                                 | Approval for shipments b<br>E-mail/Address: | he PCN:                                    |
| Customer acknowledgement of receipt v<br>Customer:<br>Name/Date:                                           | Approval for shipments b<br>E-mail/Address: | he PCN:                                    |
| Customer acknowledgement of receipt v<br>Customer:<br>Name/Date:<br>Title:                                 | Approval for shipments b<br>E-mail/Address: | he PCN:                                    |

- years.
- 2. When the product to terminate production, check 
  PRODUCT TERMINATION **NOTIFICATION**.

The following drawings demonstrated the dimension of products will be changed.