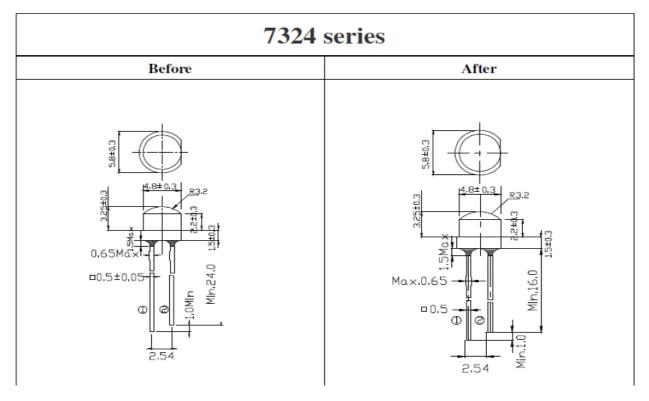

| Reason for change(s):                                                                                      | Detailed description:                       |                                            |
|------------------------------------------------------------------------------------------------------------|---------------------------------------------|--------------------------------------------|
| Products Package Outline Dimension                                                                         | Due to the supplier makes change of the     |                                            |
| Electrical/Optical Specification                                                                           | length of leadframe from                    | n 24mm to 16mm.                            |
|                                                                                                            | We would like to inform                     | affected customer                          |
| Material                                                                                                   | of this difference.                         |                                            |
| Equipment                                                                                                  |                                             |                                            |
| Data Sheet                                                                                                 |                                             |                                            |
| Packing                                                                                                    |                                             |                                            |
| Other                                                                                                      |                                             |                                            |
| Anticipated (positive and negative) impa<br>N/A                                                            | act on form, fit, function, qua             | lity or reliability:                       |
| Supplier Qualification plan schedule and<br>N/A                                                            | d/or results, where applicable              | :                                          |
|                                                                                                            | EVERLIGHT Electronic                        | s Co., Ltd.                                |
| <b>EVERLIGHT</b> Attn: No. 6-8, Zhonghua Rd., Shulin Dist., New Taipei City                                |                                             |                                            |
| 23860, Taiwan, R.O.C.                                                                                      |                                             |                                            |
| LIGHTING FOREVER PHONE: 886-                                                                               | -2-2685-6688                                |                                            |
| FAX: 886-2-2685-6699 Forecasted key milestones Date                                                        |                                             | Date                                       |
|                                                                                                            |                                             | 22 <sup>th</sup> Feb, 2012                 |
| Date, if required, when qualification samples are available.                                               |                                             | 22 Feb, 2012<br>22 <sup>th</sup> Feb, 2012 |
| Date, if required, when final qualification data are available. Proposed First Ship Date for change        |                                             | 1 <sup>th</sup> June, 2012                 |
| Proposed First Ship Date for change.<br>Last date, if applicable, of manufacture of the unchanged product. |                                             | 20 <sup>th</sup> May, 2012                 |
|                                                                                                            |                                             |                                            |
|                                                                                                            |                                             | $20^{\text{III}}$ A $1212$                 |
| Last buy date.                                                                                             |                                             | 30 <sup>th</sup> April, 2012               |
| Last buy date.<br>Customer acknowledgement of receipt w                                                    | vithin 30 days of delivery of t             |                                            |
|                                                                                                            | vithin 30 days of delivery of t             | he PCN:                                    |
| Customer acknowledgement of receipt w                                                                      |                                             | he PCN:                                    |
| Customer acknowledgement of receipt w                                                                      | Approval for shipments b                    | he PCN:                                    |
| Customer acknowledgement of receipt v<br>Customer:<br>Name/Date:<br>Title:                                 | Approval for shipments b<br>E-mail/Address: | he PCN:                                    |
| Customer acknowledgement of receipt v<br>Customer:<br>Name/Date:                                           | Approval for shipments b<br>E-mail/Address: | he PCN:                                    |
| Customer acknowledgement of receipt v<br>Customer:<br>Name/Date:<br>Title:                                 | Approval for shipments b<br>E-mail/Address: | he PCN:                                    |

- years.
- 2. When the product to terminate production, check 
  PRODUCT TERMINATION **NOTIFICATION**.

The following drawings demonstrated the dimension of products will be changed.