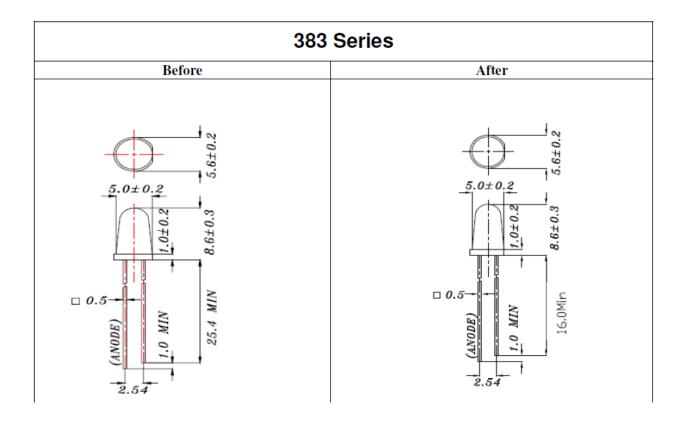

| Reason for change(s):                                                                                      | Detailed description:                       |                                            |
|------------------------------------------------------------------------------------------------------------|---------------------------------------------|--------------------------------------------|
| Products Package Outline Dimension                                                                         | Due to the supplier makes change of the     |                                            |
| Electrical/Optical Specification                                                                           | length of leadframe from                    | n 24mm to 16mm.                            |
|                                                                                                            | We would like to inform                     | affected customer                          |
| Material                                                                                                   | of this difference.                         |                                            |
| Equipment                                                                                                  |                                             |                                            |
| Data Sheet                                                                                                 |                                             |                                            |
| Packing                                                                                                    |                                             |                                            |
| Other                                                                                                      |                                             |                                            |
| Anticipated (positive and negative) impa<br>N/A                                                            | act on form, fit, function, qua             | lity or reliability:                       |
| Supplier Qualification plan schedule and<br>N/A                                                            | d/or results, where applicable              | :                                          |
|                                                                                                            | EVERLIGHT Electronic                        | s Co., Ltd.                                |
| <b>EVERLIGHT</b> Attn: No. 6-8, Zhonghua Rd., Shulin Dist., New Taipei City                                |                                             |                                            |
| 23860, Taiwan, R.O.C.                                                                                      |                                             |                                            |
| LIGHTING FOREVER PHONE: 886-                                                                               | -2-2685-6688                                |                                            |
| FAX: 886-2-2685-6699 Forecasted key milestones Date                                                        |                                             | Date                                       |
|                                                                                                            |                                             | 22 <sup>th</sup> Feb, 2012                 |
| Date, if required, when qualification samples are available.                                               |                                             | 22 Feb, 2012<br>22 <sup>th</sup> Feb, 2012 |
| Date, if required, when final qualification data are available. Proposed First Ship Date for change        |                                             | 1 <sup>th</sup> June, 2012                 |
| Proposed First Ship Date for change.<br>Last date, if applicable, of manufacture of the unchanged product. |                                             | 20 <sup>th</sup> May, 2012                 |
|                                                                                                            |                                             |                                            |
|                                                                                                            |                                             | $20^{\text{III}}$ A $1212$                 |
| Last buy date.                                                                                             |                                             | 30 <sup>th</sup> April, 2012               |
| Last buy date.<br>Customer acknowledgement of receipt w                                                    | vithin 30 days of delivery of t             |                                            |
|                                                                                                            | vithin 30 days of delivery of t             | he PCN:                                    |
| Customer acknowledgement of receipt w                                                                      |                                             | he PCN:                                    |
| Customer acknowledgement of receipt w                                                                      | Approval for shipments b                    | he PCN:                                    |
| Customer acknowledgement of receipt v<br>Customer:<br>Name/Date:<br>Title:                                 | Approval for shipments b<br>E-mail/Address: | he PCN:                                    |
| Customer acknowledgement of receipt v<br>Customer:<br>Name/Date:                                           | Approval for shipments b<br>E-mail/Address: | he PCN:                                    |
| Customer acknowledgement of receipt v<br>Customer:<br>Name/Date:<br>Title:                                 | Approval for shipments b<br>E-mail/Address: | he PCN:                                    |

- years.
- 2. When the product to terminate production, check 
  PRODUCT TERMINATION **NOTIFICATION**.

The following drawings demonstrated the dimension of products will be changed.