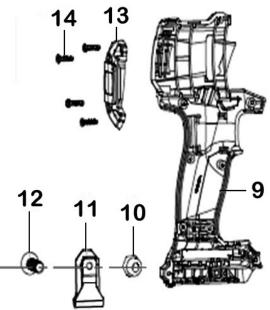

| Item | Part No.    | Description                   | Item | Part No.      | Description                               |
|------|-------------|-------------------------------|------|---------------|-------------------------------------------|
| 1    | CP20VIDX.01 | Gearbox                       | 9    | CP20VIDX.09   | Casing Complete                           |
| 2    | CP20VIDX.02 | LED Cover                     | 10   | NLN4.S        | Nyloc Nut M4 Zinc                         |
| 3    | CP20VIDX.03 | Isolation Plate               | 11   | CP20VIDX.11   | Belt Hook / Belt Hook                     |
| 4    | CP20VIDX.04 | Cover                         | 12   | MSP410.S      | Machine Screw Pan Head Phillips M4 X 10mm |
| 5    | CP20VIDX.05 | Adjustment Button             | 13   | CP20VIDX.13   | Rear Cover                                |
| 6    | CP20VIDX.06 | Battery Connection Plate      | 14   | DAS150T.V4-42 | Rd Head S/T Screw M4 X 14 Black           |
| 7    | CP20VIDX.07 | Variable Speed Control Switch | 17   | CP20VIDX.17   | Protection Cover                          |
| 8    | CP20VIDX.08 | Forward                       | 18   | CP20VIDX.18   | Rubber Protection Ring                    |
|      |             |                               |      |               |                                           |