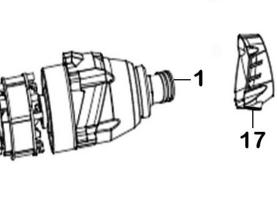

| Item | Part No.    | Description                   | Item | Part No.      | Description                               |
|------|-------------|-------------------------------|------|---------------|-------------------------------------------|
| 1    | CP20VIDX.01 | Gearbox                       | 9    | CP20VIDX.09   | Casing Complete                           |
| 2    | CP20VIDX.02 | LED Cover                     | 10   | NLN4.S        | Nyloc Nut M4 Zinc                         |
| 3    | CP20VIDX.03 | Isolation Plate               | 11   | CP20VIDX.11   | Belt Hook / Belt Hook                     |
| 4    | CP20VIDX.04 | Cover                         | 12   | MSP410.S      | Machine Screw Pan Head Phillips M4 X 10mm |
| 5    | CP20VIDX.05 | Adjustment Button             | 13   | CP20VIDX.13   | Rear Cover                                |
| 6    | CP20VIDX.06 | Battery Connection Plate      | 14   | DAS150T.V4-42 | Rd Head S/T Screw M4 X 14 Black           |
| 7    | CP20VIDX.07 | Variable Speed Control Switch | 17   | CP20VIDX.17   | Protection Cover                          |
| 8    | CP20VIDX.08 | Forward                       | 18   | CP20VIDX.18   | Rubber Protection Ring                    |
|      |             |                               |      |               |                                           |