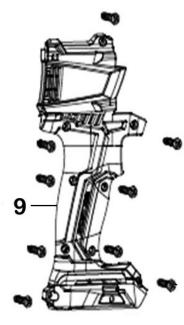

| Item | Part No.    | Description                   | Item | Part No.      | Description                               |
|------|-------------|-------------------------------|------|---------------|-------------------------------------------|
| 1    | CP20VIDX.01 | Gearbox                       | 9    | CP20VIDX.09   | Casing Complete                           |
| 2    | CP20VIDX.02 | LED Cover                     | 10   | NLN4.S        | Nyloc Nut M4 Zinc                         |
| 3    | CP20VIDX.03 | Isolation Plate               | 11   | CP20VIDX.11   | Belt Hook / Belt Hook                     |
| 4    | CP20VIDX.04 | Cover                         | 12   | MSP410.S      | Machine Screw Pan Head Phillips M4 X 10mm |
| 5    | CP20VIDX.05 | Adjustment Button             | 13   | CP20VIDX.13   | Rear Cover                                |
| 6    | CP20VIDX.06 | Battery Connection Plate      | 14   | DAS150T.V4-42 | Rd Head S/T Screw M4 X 14 Black           |
| 7    | CP20VIDX.07 | Variable Speed Control Switch | 17   | CP20VIDX.17   | Protection Cover                          |
| 8    | CP20VIDX.08 | Forward                       | 18   | CP20VIDX.18   | Rubber Protection Ring                    |
|      |             |                               |      |               |                                           |