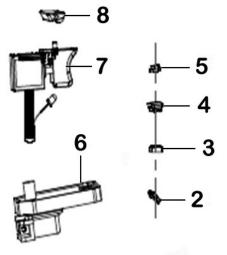

| Item | Part No.    | Description                   | Item | Part No.      | Description                               |
|------|-------------|-------------------------------|------|---------------|-------------------------------------------|
| 1    | CP20VIDX.01 | Gearbox                       | 9    | CP20VIDX.09   | Casing Complete                           |
| 2    | CP20VIDX.02 | LED Cover                     | 10   | NLN4.S        | Nyloc Nut M4 Zinc                         |
| 3    | CP20VIDX.03 | Isolation Plate               | 11   | CP20VIDX.11   | Belt Hook / Belt Hook                     |
| 4    | CP20VIDX.04 | Cover                         | 12   | MSP410.S      | Machine Screw Pan Head Phillips M4 X 10mm |
| 5    | CP20VIDX.05 | Adjustment Button             | 13   | CP20VIDX.13   | Rear Cover                                |
| 6    | CP20VIDX.06 | Battery Connection Plate      | 14   | DAS150T.V4-42 | Rd Head S/T Screw M4 X 14 Black           |
| 7    | CP20VIDX.07 | Variable Speed Control Switch | 17   | CP20VIDX.17   | Protection Cover                          |
| 8    | CP20VIDX.08 | Forward                       | 18   | CP20VIDX.18   | Rubber Protection Ring                    |
|      |             |                               |      |               |                                           |