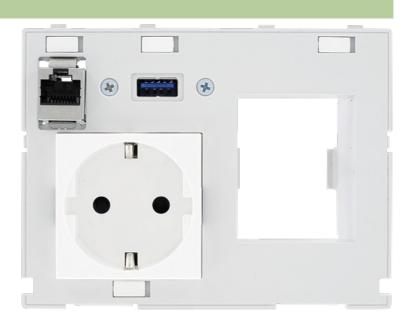

## MODLINK MSDD DBL COMBI INSERT GERMANY

1xRJ45+USB-A + RCD opening

- 1 × VDE
- 1 × USB (female/female) form A
- 1 × RJ45, 8-pole metal, CAT5e (female/female)
- 1 × FI cut-out

## Illustration

## Product may differ from Image

| Technical Data                   |                        |
|----------------------------------|------------------------|
| Operating voltage                | 250 V AC               |
| Operating current                | max. 16 A              |
| Mounting depth mounted           | approx. 70 mm          |
| General data                     |                        |
| Connection                       | Spring clamp terminals |
| Dimensions $H \times W \times D$ | 88×116×70 mm           |
| Commercial data                  |                        |
| country of origin                | CZ                     |
| customs tariff number            | 85366990               |
| minimum order quantity           | 1                      |