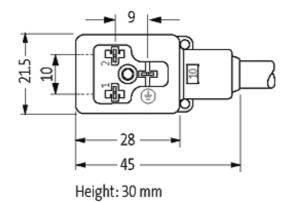

#### Form

10021

| Technical Data                |                                        |  |
|-------------------------------|----------------------------------------|--|
| Operating voltage             | 24 V AC/DC ±25 %                       |  |
| Operating current per contact | max. 4 A                               |  |
| Switch off peak               | max. 55 V                              |  |
| Switch off delay time         | max. 20 ms                             |  |
| Locking of ports              | M3 (recommended torque 0.4 Nm)         |  |
| Protection                    | IP67 inserted and tightened (EN 60529) |  |
| Housing                       | Black plastic (gray on request)        |  |
| Cables                        |                                        |  |
| Cable number                  | 626                                    |  |
| No./diameter of wires         | 3 × 0.75 mm²                           |  |
| Wire isolation                | PVC (bk, num, gnye)                    |  |
| C-track properties            | 2 Mio.                                 |  |
| Jacket Color                  | black                                  |  |
| Shore hardness outer jacket   | 85 ± 5A                                |  |
| Material (jacket)             | PUR/PVC (UL/CSA)                       |  |
| Outer diameter                | approx. 5.9 mm                         |  |
| Bend radius (fixed)           | 10 × outer Ø                           |  |
| Bend radius (moving)          | 15 × outer Ø                           |  |
| Temperature range (fixed)     | -30+80 °C                              |  |
| Temperature range (mobile)    | -5+80 °C                               |  |
| General data                  |                                        |  |
| Temperature range             | -25+85 °C, depending on cable quality  |  |
|                               |                                        |  |