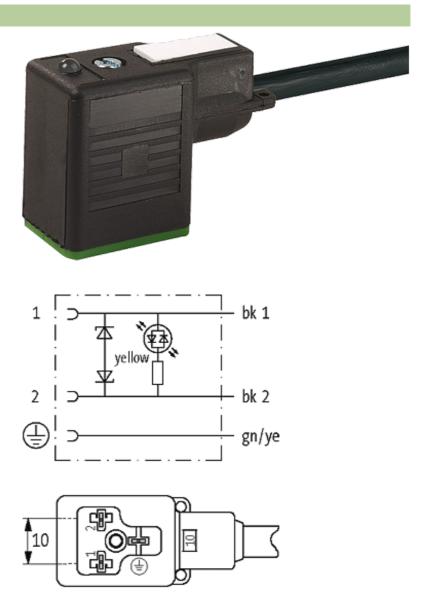

# **MSUD VALVE PLUG FORM B 10 MM**

PUR 3X0.75 black 1.5m

Form B (10 mm) 24 V AC/DC with LED and suppression

Further cable lengths on request. Plastic housings with good resistance against chemicals and oils. The resistance to aggressive media should be individually tested for your application. Further details on request.

#### Illustration

stay connected

Product may differ from Image

#### Form

10021

| Technical Data                |                                        |  |
|-------------------------------|----------------------------------------|--|
| Operating voltage             | 24 V AC/DC ±25 %                       |  |
| Operating current per contact | max. 4 A                               |  |
| Switch off peak               | max. 55 V                              |  |
| Switch off delay time         | max. 20 ms                             |  |
| Locking of ports              | M3 (recommended torque 0.4 Nm)         |  |
| Protection                    | IP67 inserted and tightened (EN 60529) |  |
| Housing                       | Black plastic (gray on request)        |  |
| Cables                        |                                        |  |
| Cable number                  | 626                                    |  |
| No./diameter of wires         | 3 × 0.75 mm²                           |  |
| Wire isolation                | PVC (bk, num, gnye)                    |  |
| C-track properties            | 2 Mio.                                 |  |
| Jacket Color                  | black                                  |  |
| Shore hardness outer jacket   | 85 ± 5A                                |  |
| Material (jacket)             | PUR/PVC (UL/CSA)                       |  |
| Outer diameter                | approx. 5.9 mm                         |  |
| Bend radius (fixed)           | 10 × outer Ø                           |  |
| Bend radius (moving)          | 15 × outer Ø                           |  |
| Temperature range (fixed)     | -30+80 °C                              |  |
| Temperature range (mobile)    | -5+80 °C                               |  |
| General data                  |                                        |  |
| Temperature range             | -25+85 °C, depending on cable quality  |  |
|                               |                                        |  |