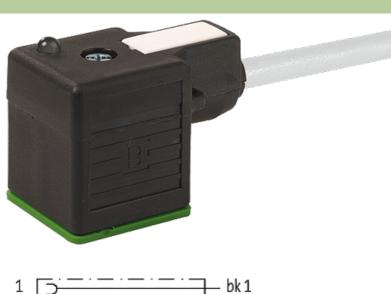

stay connected

## **MSUD VALVE PLUG FORM A 18MM**

PVC 4X0.75 GRAY, 3m

Form A (18 mm) 230 V AC/DC

Further cable lengths on request. Plastic housings with good resistance against chemicals and oils. The resistance to aggressive media should be individually tested for your application. Further details on request.

# **Link to Product**

#### Illustration









stay connected



Product may differ from Image

## **Approvals**





## Form

18111

| Technical Data                |                                        |
|-------------------------------|----------------------------------------|
| Operating voltage             | max. 230 V AC/DC                       |
| Operating current per contact | max. 10 A                              |
| Locking of ports              | M3 (recommended torque 0.4 Nm)         |
| Housing                       | Black plastic (gray on request)        |
| Protection                    | IP67 inserted and tightened (EN 60529) |
| Cables                        |                                        |
| Cable number                  | 217                                    |
| No./diameter of wires