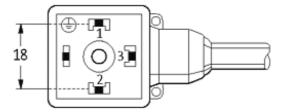

## Form

18111

| Technical Data                |                                        |
|-------------------------------|----------------------------------------|
| Operating voltage             | max. 230 V AC/DC                       |
| Operating current per contact | max. 10 A                              |
| Locking of ports              | M3 (recommended torque 0.4 Nm)         |
| Housing                       | Black plastic (gray on request)        |
| Protection                    | IP67 inserted and tightened (EN 60529) |
| Cables                        |                                        |
| Cable number                  | 217                                    |
| No./diameter of wires         | 4 × 0.75 mm²                           |
| Wire isolation                | PVC (bk, num, gnye)                    |
| Jacket Color                  | gray                                   |
| Shore hardness outer jacket   | 80 ± 5A                                |
| Material (jacket)             | PVC                                    |
| Outer diameter                | approx. 6.5 mm                         |
| Bend radius (fixed)           | 5 × outer Ø                            |
| Bend radius (moving)          | 10 × outer Ø                           |
| Temperature range (fixed)     | -30+70 °C                              |
| Temperature range (mobile)    | -5+70 °C                               |
| Commercial data               |                                        |
| country of origin             | CZ                                     |
| customs tariff number         | 85444290                               |
| minimum order quantity        | 1                                      |