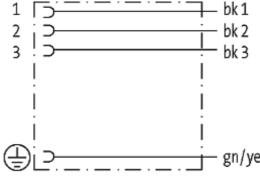

## **MSUD VALVE PLUG FORM A 18MM**

PVC 4X0.75 GRAY, 3m

Form A (18 mm) 230 V AC/DC

Further cable lengths on request. Plastic housings with good resistance against chemicals and oils. The resistance to aggressive media should be individually tested for your application. Further details on request.

## Form

18111

| Technical Data                |                                        |
|-------------------------------|----------------------------------------|
| Operating voltage             | max. 230 V AC/DC                       |
| Operating current per contact | max. 10 A                              |
| Locking of ports              | M3 (recommended torque 0.4 Nm)         |
| Housing                       | Black plastic (gray on request)        |
| Protection                    | IP67 inserted and tightened (EN 60529) |
| Cables                        |                                        |
| Cable number                  | 217                                    |
| No./diameter of wires         | 4 × 0.75 mm²                           |
| Wire isolation                | PVC (bk, num, gnye)                    |
| Jacket Color                  | gray                                   |
| Shore hardness outer jacket   | 80 ± 5A                                |
| Material (jacket)             | PVC                                    |
| Outer diameter                | approx. 6.5 mm                         |
| Bend radius (fixed)           | 5 × outer Ø                            |
| Bend radius (moving)          | 10 × outer Ø                           |
| Temperature range (fixed)     | -30+70 °C                              |
| Temperature range (mobile)    | -5+70 °C                               |
| Commercial data               |                                        |
| country of origin             | CZ                                     |
| customs tariff number         | 85444290                               |
| minimum order quantity        | 1                                      |