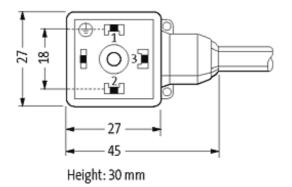

## Form

18111

| Technical Data                |                                        |
|-------------------------------|----------------------------------------|
| Operating voltage             | max. 230 V AC/DC                       |
| Operating current per contact | max. 10 A                              |
| Locking of ports              | M3 (recommended torque 0.4 Nm)         |
| Housing                       | Black plastic (gray on request)        |
| Protection                    | IP67 inserted and tightened (EN 60529) |
| Cables                        |                                        |
| Cable number                  | 217                                    |
| No./diameter of wires         | 4 × 0.75 mm²                           |
| Wire isolation                | PVC (bk, num, gnye)                    |
| Jacket Color                  | gray                                   |
| Shore hardness outer jacket   | 80 ± 5A                                |
| Material (jacket)             | PVC                                    |
| Outer diameter                | approx. 6.5 mm                         |
| Bend radius (fixed)           | 5 × outer Ø                            |
| Bend radius (moving)          | 10 × outer Ø                           |
| Temperature range (fixed)     | -30+70 °C                              |
| Temperature range (mobile)    | -5+70 °C                               |
| Commercial data               |                                        |
| country of origin             | CZ                                     |
| customs tariff number         | 85444290                               |
| minimum order quantity        | 1                                      |