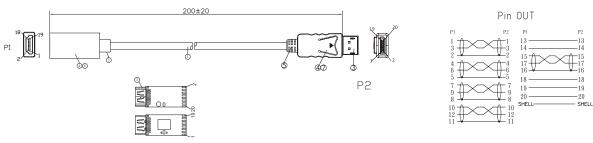

## Diagram

| Item | Material     | Description                                                                                                                | Qty. | Unit |
|------|--------------|----------------------------------------------------------------------------------------------------------------------------|------|------|
| 1    | Cable        | [(7/0.08TC)×1P+D+FAM]×5+(7/0.08TC)×5C+AL-Foil+Drain Wire<br>(1/0.254BC)+Braid(80/0.12AL-MG) Black PVC Jacket, OD:4.8±0.2mm | L    | mm   |
| 2    | Connector    | HDMI A Female the Pin Gold Plated, Black Insulation, Gold Plated Shell<br>PCBA+(IC:PS8121E)                                | 1    | Pcs  |
| 3    |              | DP Male the Pin Gold Plated, Black Insulation, Gold Plated Shell                                                           |      |      |
| 4    | Molded       | LD-PE                                                                                                                      |      |      |
| 5    |              | 45P Black PVC                                                                                                              | -    | g    |
| 6    | Plastic Hood | HDMI A Female Black ABS                                                                                                    | 1    | Set  |
| 7    |              | DP Male Black ABS                                                                                                          |      |      |