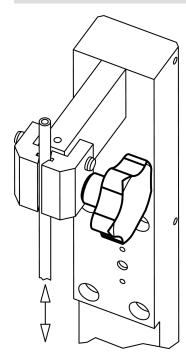

steel 1.4301, dull blasted

Screw

Stainless steel 1.4301

#### More information

Notes

Grip: Sheet-iron drawn. Hub: Butt-welded

# Drawing



### **Order information**

| Dimensions     |                |    |                |                     |                     | ×.  | Art. No.   |
|----------------|----------------|----|----------------|---------------------|---------------------|-----|------------|
| d <sub>1</sub> | d <sub>2</sub> | I  | d <sub>3</sub> | h <sub>1</sub><br>~ | h <sub>2</sub><br>~ | -   |            |
| [mm]           |                |    |                |                     |                     | [9] |            |
| 60             | M12            | 30 | 20             | 37.5                | 20                  | 155 | 24690.0160 |

# Application example



### Compliance

RoHS compliant

Compliant according to Directive 2011/65/EU and Directive 2015/863

Does not contain SVHC substances

No SVHC substances with more than 0.1% w/w contained - SVHC list [REACH] as of 10.06.2022

Does not contain Proposition 65 substances No Proposition 65 substances included https://www.P65Warnings.ca.gov/

#### Free from Conflict Minerals

This product does not contain any substances designated as "conflict minerals" such as tantalum, tin, gold or tungsten from the Democratic Republic of Congo or adjacent countries.