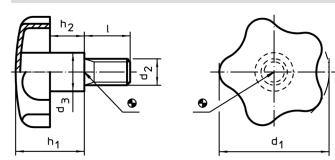

# Drawing

### **Order information**

| Dimensions     |                |    |                |                     |                     | ×.  | Art. No.   |
|----------------|----------------|----|----------------|---------------------|---------------------|-----|------------|
| d <sub>1</sub> | d <sub>2</sub> | I  | d <sub>3</sub> | h <sub>1</sub><br>~ | h <sub>2</sub><br>~ | -   |            |
| [mm]           |                |    |                |                     |                     | [9] |            |
| 60             | M12            | 30 | 20             | 37.5                | 20                  | 155 | 24690.0160 |