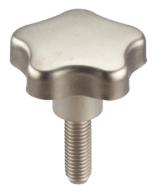

# **Grub Screws with Star Grip** • stainless steel 24690.0160

## Material

Handle

Stainless steel 1.4301, dull blasted

Screw

Stainless steel 1.4301